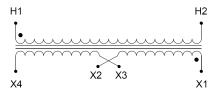

#### SCHEMATIC/DIAGRAM AND DIMENSION PICTURES

Single Phase Control Transformer with a capacity of 5000VA, transforming 347 Volts to 120/240 Volts

**OFFICIAL QUOTE** 

#### **PRODUCT SPECIFICATIONS**

| Weight                     | 110 lbs                                                                                               |
|----------------------------|-------------------------------------------------------------------------------------------------------|
| Phases                     | 1                                                                                                     |
| Connection                 | <u>1Ph-CT-SD-SD</u>                                                                                   |
| Primary Voltage            | 347                                                                                                   |
| Primary Max Current        | <u>14.41A</u>                                                                                         |
| Primary Markings           | <u>H1-H2</u>                                                                                          |
| Primary Terminals          | Terminals                                                                                             |
| Secondary Voltage          | 120/240                                                                                               |
| Secondary Max Current      | <u>41.67A</u>                                                                                         |
| Secondary Markings         | <u>X1-X2-X3-X4</u>                                                                                    |
| Secondary Terminals        | <u>Terminals</u>                                                                                      |
| Primary Taps               | N/A                                                                                                   |
| Conductor Material         | <u>Copper</u>                                                                                         |
| Temperatue Rise            | <u>115°C</u>                                                                                          |
| Insuation Class            | <u>180°C (Class F)</u>                                                                                |
| BIL (Insulation) Level     | <u>10kV</u>                                                                                           |
| Efficiency (@35% Load) %   | <u>N/A</u>                                                                                            |
| Impedance Range            | <u>5.0 - 7.0%</u>                                                                                     |
| Sound (db)                 | <u>40</u>                                                                                             |
| Enclosure Type             | Core & Coil                                                                                           |
| Enclosure Size             | See Core & Coil Chart                                                                                 |
| Finish/Colour              | N/A                                                                                                   |
| Standards & Certifications | <u>CSA Certified File No. LR34493, UL Listed File No. E110286, ISO 9001:2015</u><br><u>Registered</u> |