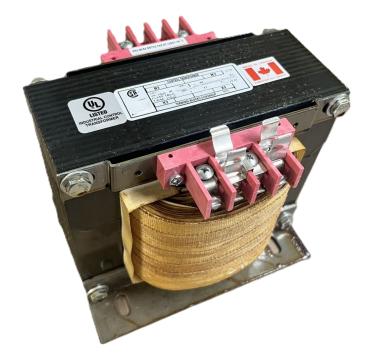

#### SCHEMATIC/DIAGRAM AND DIMENSION PICTURES

Single Phase Control Transformer with a capacity of 5000VA, transforming 347 Volts to 120/240 Volts

**OFFICIAL QUOTE** 