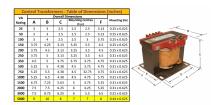

#### SCHEMATIC/DIAGRAM AND DIMENSION PICTURES

Single Phase Control Transformer with a capacity of 5000VA, transforming 347 Volts to 120/240 Volts

**OFFICIAL QUOTE** 

#### **PRODUCT SPECIFICATIONS**

| Weight                     | 110 lbs                                                                                               |
|----------------------------|-------------------------------------------------------------------------------------------------------|
| Phases                     | 1                                                                                                     |
| Connection                 | <u>1Ph-CT-SD-SD</u>                                                                                   |
| Primary Voltage            | 347                                                                                                   |
| Primary Max Current        | <u>14.41A</u>                                                                                         |
| Primary Markings           | <u>H1-H2</u>                                                                                          |
| Primary Terminals          | Terminals                                                                                             |
| Secondary Voltage          | 120/240                                                                                               |
| Secondary Max Current      | <u>41.67A</u>                                                                                         |
| Secondary Markings         | <u>X1-X2-X3-X4</u>                                                                                    |
| Secondary Terminals        | <u>Terminals</u>                                                                                      |
| Primary Taps               | N/A                                                                                                   |
| Conductor Material         | <u>Copper</u>                                                                                         |
| Temperatue Rise            | <u>115°C</u>                                                                                          |
| Insuation Class            | <u>180°C (Class F)</u>                                                                                |
| BIL (Insulation) Level     | <u>10kV</u>                                                                                           |
| Efficiency (@35% Load) %   | <u>N/A</u>                                                                                            |
| Impedance Range            | <u>5.0 - 7.0%</u>                                                                                     |
| Sound (db)                 | <u>40</u>                                                                                             |
| Enclosure Type             | Core & Coil                                                                                           |
| Enclosure Size             | See Core & Coil Chart                                                                                 |
| Finish/Colour              | N/A                                                                                                   |
| Standards & Certifications | <u>CSA Certified File No. LR34493, UL Listed File No. E110286, ISO 9001:2015</u><br><u>Registered</u> |