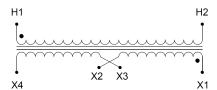

#### **SCHEMATIC/DIAGRAM AND DIMENSION PICTURES**

Single Phase Control Transformer with a capacity of 5000VA, transforming 277 Volts to 120/240 Volts

### **PRODUCT SPECIFICATIONS**

| Weight                     | 110 lbs                                                                              |
|----------------------------|--------------------------------------------------------------------------------------|
| Phases                     | 1                                                                                    |
| Connection                 | 1Ph-CT-SD-SD                                                                         |
| Primary Voltage            | 120/240                                                                              |
| Primary Max Current        | 18.05A                                                                               |
| Primary Markings           | <u>H1-H2</u>                                                                         |
| Primary Terminals          | <u>Leads</u>                                                                         |
| Secondary Voltage          | 120/240                                                                              |
| Secondary Max Current      | 41.67A                                                                               |
| Secondary Markings         | <u>X1-X2-X3-X4</u>                                                                   |
| Secondary Terminals        | <u>Leads</u>                                                                         |
| Primary Taps               | N/A                                                                                  |
| Conductor Material         | Copper                                                                               |
| Temperatue Rise            | <u>115°C</u>                                                                         |
| Insuation Class            | 180°C (Class F)                                                                      |
| BIL (Insulation) Level     | <u>10kV</u>                                                                          |
| Efficiency (@35% Load) %   | N/A                                                                                  |
| Impedance Range            | <u>5.0 - 7.0%</u>                                                                    |
| Sound (db)                 | 40                                                                                   |
| Enclosure Type             | Type-1 Indoor                                                                        |
| Enclosure Size             | See Enclosure Chart                                                                  |
| Finish/Colour              | Semigloss - Black                                                                    |
| Standards & Certifications | CSA Certified File No. LR34493, UL Listed File No. E110286, ISO 9001:2015 Registered |