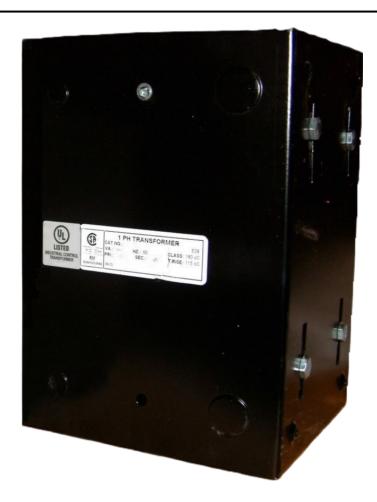

## 5000VA 277 VOLTS TO 120/240 VOLTS SINGLE PHASE CONTROL TRANSFORMER

\$1,887.34 CAD

Single Phase Control Transformer with a capacity of 5000VA, transforming 277 Volts to 120/240 Volts

**SKU:** CE5000D-K

# 5000VA 277 VOLTS TO 120/240 VOLTS SINGLE PHASE CONTROL TRANSFORMER

### **PRODUCT SPECIFICATIONS**

| Weight                     | 110 lbs                                                                              |
|----------------------------|--------------------------------------------------------------------------------------|
| Phases                     | 1                                                                                    |
| Connection                 | 1Ph-CT-SD-SD                                                                         |
| Primary Voltage            | 120/240                                                                              |
| Primary Max Current        | 18.05A                                                                               |
| Primary Markings           | <u>H1-H2</u>                                                                         |
| Primary Terminals          | <u>Leads</u>                                                                         |
| Secondary Voltage          | 120/240                                                                              |
| Secondary Max Current      | 41.67A                                                                               |
| Secondary Markings         | <u>X1-X2-X3-X4</u>                                                                   |
| Secondary Terminals        | <u>Leads</u>                                                                         |
| Primary Taps               | N/A                                                                                  |
| Conductor Material         | Copper                                                                               |
| Temperatue Rise            | <u>115°C</u>                                                                         |
| Insuation Class            | 180°C (Class F)                                                                      |
| BIL (Insulation) Level     | <u>10kV</u>                                                                          |
| Efficiency (@35% Load) %   | N/A                                                                                  |
| Impedance Range            | <u>5.0 - 7.0%</u>                                                                    |
| Sound (db)                 | 40                                                                                   |
| Enclosure Type             | Type-1 Indoor                                                                        |
| Enclosure Size             | See Enclosure Chart                                                                  |
| Finish/Colour              | Semigloss - Black                                                                    |
| Standards & Certifications | CSA Certified File No. LR34493, UL Listed File No. E110286, ISO 9001:2015 Registered |