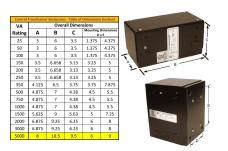

#### **SCHEMATIC/DIAGRAM AND DIMENSION PICTURES**

Single Phase Control Transformer with a capacity of 5000VA, transforming 277 Volts to 120/240 Volts