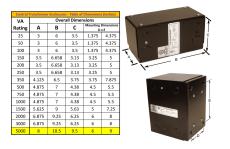

#### **SCHEMATIC/DIAGRAM AND DIMENSION PICTURES**

Single Phase Control Transformer with a capacity of 5000VA, transforming 277 Volts to 120/240 Volts