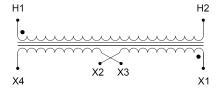

#### **SCHEMATIC/DIAGRAM AND DIMENSION PICTURES**

Single Phase Control Transformer with a capacity of 5000VA, transforming 277 Volts to 120/240 Volts

## **PRODUCT SPECIFICATIONS**

| Weight                     | 110 lbs                                                                              |
|----------------------------|--------------------------------------------------------------------------------------|
| Phases                     | 1                                                                                    |
| Connection                 | 1Ph-CT-SD-SD                                                                         |
| Primary Voltage            | 120/240                                                                              |
| Primary Max Current        | 18.05A                                                                               |
| Primary Markings           | <u>H1-H2</u>                                                                         |
| Primary Terminals          | <u>Leads</u>                                                                         |
| Secondary Voltage          | 120/240                                                                              |
| Secondary Max Current      | 41.67A                                                                               |
| Secondary Markings         | <u>X1-X2-X3-X4</u>                                                                   |
| Secondary Terminals        | <u>Leads</u>                                                                         |
| Primary Taps               | N/A                                                                                  |
| Conductor Material         | Copper                                                                               |
| Temperatue Rise            | <u>115°C</u>                                                                         |
| Insuation Class            | 180°C (Class F)                                                                      |
| BIL (Insulation) Level     | <u>10kV</u>                                                                          |
| Efficiency (@35% Load) %   | N/A                                                                                  |
| Impedance Range            | <u>5.0 - 7.0%</u>                                                                    |
| Sound (db)                 | 40                                                                                   |
| Enclosure Type             | Type-1 Indoor                                                                        |
| Enclosure Size             | See Enclosure Chart                                                                  |
| Finish/Colour              | Semigloss - Black                                                                    |
| Standards & Certifications | CSA Certified File No. LR34493, UL Listed File No. E110286, ISO 9001:2015 Registered |