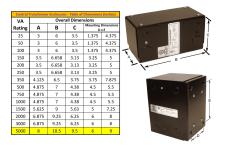

#### **SCHEMATIC/DIAGRAM AND DIMENSION PICTURES**

Single Phase Control Transformer with a capacity of 5000VA, transforming 277 Volts to 120/240 Volts

## **PRODUCT SPECIFICATIONS**

| Weight                     | 110 lbs                                                                              |
|----------------------------|--------------------------------------------------------------------------------------|
| Phases                     | 1                                                                                    |
| Connection                 | 1Ph-CT-SD-SD                                                                         |
| Primary Voltage            | 120/240                                                                              |
| Primary Max Current        | 18.05A                                                                               |
| Primary Markings           | <u>H1-H2</u>                                                                         |
| Primary Terminals          | <u>Leads</u>                                                                         |
| Secondary Voltage          | 120/240                                                                              |
| Secondary Max Current      | 41.67A                                                                               |
| Secondary Markings         | <u>X1-X2-X3-X4</u>                                                                   |
| Secondary Terminals        | <u>Leads</u>                                                                         |
| Primary Taps               | N/A                                                                                  |
| Conductor Material         | Copper                                                                               |
| Temperatue Rise            | <u>115°C</u>                                                                         |
| Insuation Class            | 180°C (Class F)                                                                      |
| BIL (Insulation) Level     | <u>10kV</u>                                                                          |
| Efficiency (@35% Load) %   | N/A                                                                                  |
| Impedance Range            | <u>5.0 - 7.0%</u>                                                                    |
| Sound (db)                 | 40                                                                                   |
| Enclosure Type             | Type-1 Indoor                                                                        |
| Enclosure Size             | See Enclosure Chart                                                                  |
| Finish/Colour              | Semigloss - Black                                                                    |
| Standards & Certifications | CSA Certified File No. LR34493, UL Listed File No. E110286, ISO 9001:2015 Registered |