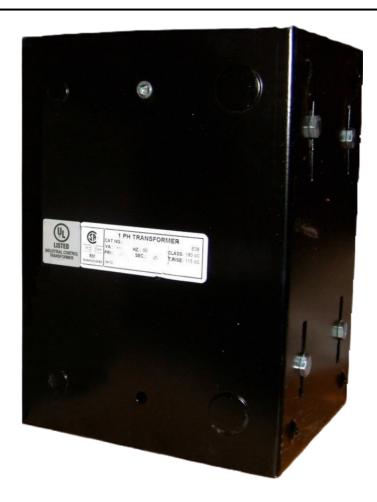

#### **SCHEMATIC/DIAGRAM AND DIMENSION PICTURES**

Single Phase Control Transformer with a capacity of 5000VA, transforming 277 Volts to 120/240 Volts

## **PRODUCT SPECIFICATIONS**

| Weight                     | 110 lbs                                                                              |
|----------------------------|--------------------------------------------------------------------------------------|
| Phases                     | 1                                                                                    |
| Connection                 | 1Ph-CT-SD-SD                                                                         |
| Primary Voltage            | 120/240                                                                              |
| Primary Max Current        | 18.05A                                                                               |
| Primary Markings           | <u>H1-H2</u>                                                                         |
| Primary Terminals          | <u>Leads</u>                                                                         |
| Secondary Voltage          | 120/240                                                                              |
| Secondary Max Current      | 41.67A                                                                               |
| Secondary Markings         | <u>X1-X2-X3-X4</u>                                                                   |
| Secondary Terminals        | <u>Leads</u>                                                                         |
| Primary Taps               | N/A                                                                                  |
| Conductor Material         | Copper                                                                               |
| Temperatue Rise            | <u>115°C</u>                                                                         |
| Insuation Class            | 180°C (Class F)                                                                      |
| BIL (Insulation) Level     | <u>10kV</u>                                                                          |
| Efficiency (@35% Load) %   | N/A                                                                                  |
| Impedance Range            | <u>5.0 - 7.0%</u>                                                                    |
| Sound (db)                 | 40                                                                                   |
| Enclosure Type             | Type-1 Indoor                                                                        |
| Enclosure Size             | See Enclosure Chart                                                                  |
| Finish/Colour              | Semigloss - Black                                                                    |
| Standards & Certifications | CSA Certified File No. LR34493, UL Listed File No. E110286, ISO 9001:2015 Registered |