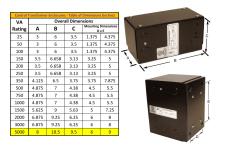

#### **SCHEMATIC/DIAGRAM AND DIMENSION PICTURES**

Single Phase Control Transformer with a capacity of 5000VA, transforming 277 Volts to 120/240 Volts