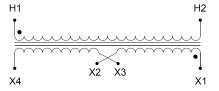

#### **SCHEMATIC/DIAGRAM AND DIMENSION PICTURES**

Single Phase Control Transformer with a capacity of 5000VA, transforming 277 Volts to 120/240 Volts

### **PRODUCT SPECIFICATIONS**

| Weight                     | 110 lbs                                                                              |
|----------------------------|--------------------------------------------------------------------------------------|
| Phases                     | 1                                                                                    |
| Connection                 | 1Ph-CT-SD-SD                                                                         |
| Primary Voltage            | 120/240                                                                              |
| Primary Max Current        | 18.05A                                                                               |
| Primary Markings           | <u>H1-H2</u>                                                                         |
| Primary Terminals          | <u>Leads</u>                                                                         |
| Secondary Voltage          | 120/240                                                                              |
| Secondary Max Current      | 41.67A                                                                               |
| Secondary Markings         | <u>X1-X2-X3-X4</u>                                                                   |
| Secondary Terminals        | <u>Leads</u>                                                                         |
| Primary Taps               | N/A                                                                                  |
| Conductor Material         | Copper                                                                               |
| Temperatue Rise            | <u>115°C</u>                                                                         |
| Insuation Class            | 180°C (Class F)                                                                      |
| BIL (Insulation) Level     | <u>10kV</u>                                                                          |
| Efficiency (@35% Load) %   | N/A                                                                                  |
| Impedance Range            | <u>5.0 - 7.0%</u>                                                                    |
| Sound (db)                 | 40                                                                                   |
| Enclosure Type             | Type-1 Indoor                                                                        |
| Enclosure Size             | See Enclosure Chart                                                                  |
| Finish/Colour              | Semigloss - Black                                                                    |
| Standards & Certifications | CSA Certified File No. LR34493, UL Listed File No. E110286, ISO 9001:2015 Registered |