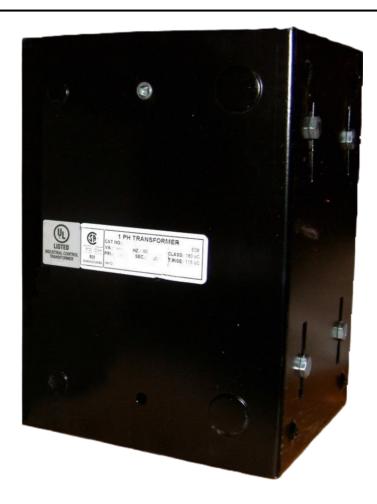

## 5000VA 277 VOLTS TO 120/240 VOLTS SINGLE PHASE CONTROL TRANSFORMER

\$1,887.34 CAD

Single Phase Control Transformer with a capacity of 5000VA, transforming 277 Volts to 120/240 Volts

**SKU:** CE5000D-K

#### **SCHEMATIC/DIAGRAM AND DIMENSION PICTURES**

Single Phase Control Transformer with a capacity of 5000VA, transforming 277 Volts to 120/240 Volts

### **PRODUCT SPECIFICATIONS**

| Weight                     | 110 lbs                                                                              |
|----------------------------|--------------------------------------------------------------------------------------|
| Phases                     | 1                                                                                    |
| Connection                 | 1Ph-CT-SD-SD                                                                         |
| Primary Voltage            | 120/240                                                                              |
| Primary Max Current        | 18.05A                                                                               |
| Primary Markings           | <u>H1-H2</u>                                                                         |
| Primary Terminals          | <u>Leads</u>                                                                         |
| Secondary Voltage          | 120/240                                                                              |
| Secondary Max Current      | 41.67A                                                                               |
| Secondary Markings         | <u>X1-X2-X3-X4</u>                                                                   |
| Secondary Terminals        | <u>Leads</u>                                                                         |
| Primary Taps               | N/A                                                                                  |
| Conductor Material         | Copper                                                                               |
| Temperatue Rise            | <u>115°C</u>                                                                         |
| Insuation Class            | 180°C (Class F)                                                                      |
| BIL (Insulation) Level     | <u>10kV</u>                                                                          |
| Efficiency (@35% Load) %   | N/A                                                                                  |
| Impedance Range            | <u>5.0 - 7.0%</u>                                                                    |
| Sound (db)                 | 40                                                                                   |
| Enclosure Type             | Type-1 Indoor                                                                        |
| Enclosure Size             | See Enclosure Chart                                                                  |
| Finish/Colour              | Semigloss - Black                                                                    |
| Standards & Certifications | CSA Certified File No. LR34493, UL Listed File No. E110286, ISO 9001:2015 Registered |