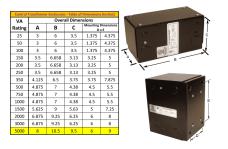

#### **SCHEMATIC/DIAGRAM AND DIMENSION PICTURES**

Single Phase Control Transformer with a capacity of 5000VA, transforming 277 Volts to 120/240 Volts