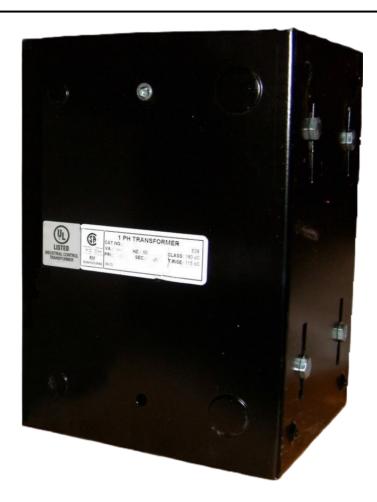

# 5000VA 277 VOLTS TO 120/240 VOLTS SINGLE PHASE CONTROL TRANSFORMER

\$1,887.34 CAD

Single Phase Control Transformer with a capacity of 5000VA, transforming 277 Volts to 120/240 Volts

**SKU:** CE5000D-K

**Categories:** Control Transformers

## **PRODUCT SPECIFICATIONS**

| Weight                     | 110 lbs                                                                              |
|----------------------------|--------------------------------------------------------------------------------------|
| Phases                     | 1                                                                                    |
| Connection                 | 1Ph-CT-SD-SD                                                                         |
| Primary Voltage            | 120/240                                                                              |
| Primary Max Current        | 18.05A                                                                               |
| Primary Markings           | <u>H1-H2</u>                                                                         |
| Primary Terminals          | <u>Leads</u>                                                                         |
| Secondary Voltage          | 120/240                                                                              |
| Secondary Max Current      | 41.67A                                                                               |
| Secondary Markings         | <u>X1-X2-X3-X4</u>                                                                   |
| Secondary Terminals        | <u>Leads</u>                                                                         |
| Primary Taps               | N/A                                                                                  |
| Conductor Material         | Copper                                                                               |
| Temperatue Rise            | <u>115°C</u>                                                                         |
| Insuation Class            | 180°C (Class F)                                                                      |
| BIL (Insulation) Level     | <u>10kV</u>                                                                          |
| Efficiency (@35% Load) %   | N/A                                                                                  |
| Impedance Range            | <u>5.0 - 7.0%</u>                                                                    |
| Sound (db)                 | 40                                                                                   |
| Enclosure Type             | Type-1 Indoor                                                                        |
| Enclosure Size             | See Enclosure Chart                                                                  |
| Finish/Colour              | Semigloss - Black                                                                    |
| Standards & Certifications | CSA Certified File No. LR34493, UL Listed File No. E110286, ISO 9001:2015 Registered |