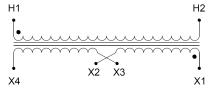

#### **SCHEMATIC/DIAGRAM AND DIMENSION PICTURES**

Single Phase Control Transformer with a capacity of 5000VA, transforming 277 Volts to 120/240 Volts

## **PRODUCT SPECIFICATIONS**

| Weight                     | 110 lbs                                                                              |
|----------------------------|--------------------------------------------------------------------------------------|
| Phases                     | 1                                                                                    |
| Connection                 | 1Ph-CT-SD-SD                                                                         |
| Primary Voltage            | 120/240                                                                              |
| Primary Max Current        | 18.05A                                                                               |
| Primary Markings           | <u>H1-H2</u>                                                                         |
| Primary Terminals          | <u>Leads</u>                                                                         |
| Secondary Voltage          | 120/240                                                                              |
| Secondary Max Current      | 41.67A                                                                               |
| Secondary Markings         | <u>X1-X2-X3-X4</u>                                                                   |
| Secondary Terminals        | <u>Leads</u>                                                                         |
| Primary Taps               | N/A                                                                                  |
| Conductor Material         | Copper                                                                               |
| Temperatue Rise            | <u>115°C</u>                                                                         |
| Insuation Class            | 180°C (Class F)                                                                      |
| BIL (Insulation) Level     | <u>10kV</u>                                                                          |
| Efficiency (@35% Load) %   | N/A                                                                                  |
| Impedance Range            | <u>5.0 - 7.0%</u>                                                                    |
| Sound (db)                 | 40                                                                                   |
| Enclosure Type             | Type-1 Indoor                                                                        |
| Enclosure Size             | See Enclosure Chart                                                                  |
| Finish/Colour              | Semigloss - Black                                                                    |
| Standards & Certifications | CSA Certified File No. LR34493, UL Listed File No. E110286, ISO 9001:2015 Registered |