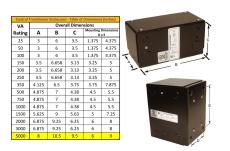

#### **SCHEMATIC/DIAGRAM AND DIMENSION PICTURES**

Single Phase Control Transformer with a capacity of 5000VA, transforming 277 Volts to 120/240 Volts

## **PRODUCT SPECIFICATIONS**

| Weight                     | 110 lbs                                                                              |
|----------------------------|--------------------------------------------------------------------------------------|
| Phases                     | 1                                                                                    |
| Connection                 | 1Ph-CT-SD-SD                                                                         |
| Primary Voltage            | 120/240                                                                              |
| Primary Max Current        | 18.05A                                                                               |
| Primary Markings           | <u>H1-H2</u>                                                                         |
| Primary Terminals          | <u>Leads</u>                                                                         |
| Secondary Voltage          | 120/240                                                                              |
| Secondary Max Current      | 41.67A                                                                               |
| Secondary Markings         | <u>X1-X2-X3-X4</u>                                                                   |
| Secondary Terminals        | <u>Leads</u>                                                                         |
| Primary Taps               | N/A                                                                                  |
| Conductor Material         | Copper                                                                               |
| Temperatue Rise            | <u>115°C</u>                                                                         |
| Insuation Class            | 180°C (Class F)                                                                      |
| BIL (Insulation) Level     | <u>10kV</u>                                                                          |
| Efficiency (@35% Load) %   | N/A                                                                                  |
| Impedance Range            | <u>5.0 - 7.0%</u>                                                                    |
| Sound (db)                 | 40                                                                                   |
| Enclosure Type             | Type-1 Indoor                                                                        |
| Enclosure Size             | See Enclosure Chart                                                                  |
| Finish/Colour              | Semigloss - Black                                                                    |
| Standards & Certifications | CSA Certified File No. LR34493, UL Listed File No. E110286, ISO 9001:2015 Registered |