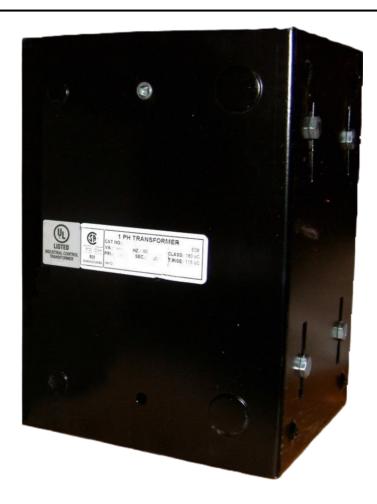

#### **SCHEMATIC/DIAGRAM AND DIMENSION PICTURES**

Single Phase Control Transformer with a capacity of 5000VA, transforming 277 Volts to 120/240 Volts

## **PRODUCT SPECIFICATIONS**

| Weight                     | 110 lbs                                                                              |
|----------------------------|--------------------------------------------------------------------------------------|
| Phases                     | 1                                                                                    |
| Connection                 | 1Ph-CT-SD-SD                                                                         |
| Primary Voltage            | 120/240                                                                              |
| Primary Max Current        | 18.05A                                                                               |
| Primary Markings           | <u>H1-H2</u>                                                                         |
| Primary Terminals          | <u>Leads</u>                                                                         |
| Secondary Voltage          | 120/240                                                                              |
| Secondary Max Current      | 41.67A                                                                               |
| Secondary Markings         | <u>X1-X2-X3-X4</u>                                                                   |
| Secondary Terminals        | <u>Leads</u>                                                                         |
| Primary Taps               | N/A                                                                                  |
| Conductor Material         | Copper                                                                               |
| Temperatue Rise            | <u>115°C</u>                                                                         |
| Insuation Class            | 180°C (Class F)                                                                      |
| BIL (Insulation) Level     | <u>10kV</u>                                                                          |
| Efficiency (@35% Load) %   | N/A                                                                                  |
| Impedance Range            | <u>5.0 - 7.0%</u>                                                                    |
| Sound (db)                 | 40                                                                                   |
| Enclosure Type             | Type-1 Indoor                                                                        |
| Enclosure Size             | See Enclosure Chart                                                                  |
| Finish/Colour              | Semigloss - Black                                                                    |
| Standards & Certifications | CSA Certified File No. LR34493, UL Listed File No. E110286, ISO 9001:2015 Registered |