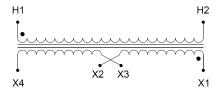

#### **SCHEMATIC/DIAGRAM AND DIMENSION PICTURES**

Single Phase Control Transformer with a capacity of 5000VA, transforming 277 Volts to 120/240 Volts

## **PRODUCT SPECIFICATIONS**

| PRODUCT SPECIFICATIONS     |                                                                                      |
|----------------------------|--------------------------------------------------------------------------------------|
| Weight                     | 110 lbs                                                                              |
| Phases                     | 1                                                                                    |
| Connection                 | 1Ph-CT-SD-SD                                                                         |
| Primary Voltage            | 120/240                                                                              |
| Primary Max Current        | 18.05A                                                                               |
| Primary Markings           | <u>H1-H2</u>                                                                         |
| Primary Terminals          | <u>Terminals</u>                                                                     |
| Secondary Voltage          | 120/240                                                                              |
| Secondary Max Current      | 41.67A                                                                               |
| Secondary Markings         | X1-X2-X3-X4                                                                          |
| Secondary Terminals        | <u>Terminals</u>                                                                     |
| Primary Taps               | N/A                                                                                  |
| Conductor Material         | Copper                                                                               |
| Temperatue Rise            | <u>115°C</u>                                                                         |
| Insuation Class            | 180°C (Class F)                                                                      |
| BIL (Insulation) Level     | <u>10kV</u>                                                                          |
| Efficiency (@35% Load) %   | N/A                                                                                  |
| Impedance Range            | <u>5.0 - 7.0%</u>                                                                    |
| Sound (db)                 | 40                                                                                   |
| Enclosure Type             | Core & Coil                                                                          |
| Enclosure Size             | See Core & Coil Chart                                                                |
| Finish/Colour              | N/A                                                                                  |
| Standards & Certifications | CSA Certified File No. LR34493, UL Listed File No. E110286, ISO 9001:2015 Registered |