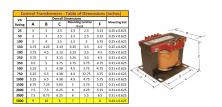

#### **SCHEMATIC/DIAGRAM AND DIMENSION PICTURES**

Single Phase Control Transformer with a capacity of 5000VA, transforming 277 Volts to 120/240 Volts