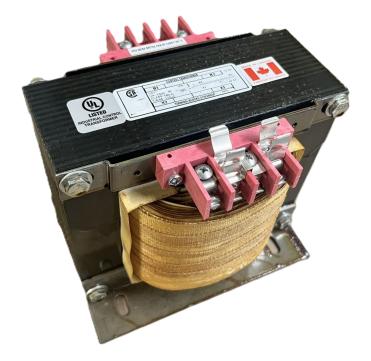

# \$1,816.36 CAD

Single Phase Control Transformer with a capacity of 5000VA, transforming 277 Volts to 120/240 Volts

SKU: CS5000D-K Categories: <u>Control Transformers</u>

#### SCHEMATIC/DIAGRAM AND DIMENSION PICTURES

Single Phase Control Transformer with a capacity of 5000VA, transforming 277 Volts to 120/240 Volts

**OFFICIAL QUOTE** 