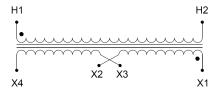

#### **SCHEMATIC/DIAGRAM AND DIMENSION PICTURES**

Single Phase Control Transformer with a capacity of 5000VA, transforming 277 Volts to 120/240 Volts

### **PRODUCT SPECIFICATIONS**

| PRODUCT SPECIFICATIONS     |                                                                                      |
|----------------------------|--------------------------------------------------------------------------------------|
| Weight                     | 110 lbs                                                                              |
| Phases                     | 1                                                                                    |
| Connection                 | 1Ph-CT-SD-SD                                                                         |
| Primary Voltage            | 120/240                                                                              |
| Primary Max Current        | 18.05A                                                                               |
| Primary Markings           | <u>H1-H2</u>                                                                         |
| Primary Terminals          | <u>Terminals</u>                                                                     |
| Secondary Voltage          | 120/240                                                                              |
| Secondary Max Current      | 41.67A                                                                               |
| Secondary Markings         | X1-X2-X3-X4                                                                          |
| Secondary Terminals        | <u>Terminals</u>                                                                     |
| Primary Taps               | N/A                                                                                  |
| Conductor Material         | Copper                                                                               |
| Temperatue Rise            | <u>115°C</u>                                                                         |
| Insuation Class            | 180°C (Class F)                                                                      |
| BIL (Insulation) Level     | <u>10kV</u>                                                                          |
| Efficiency (@35% Load) %   | N/A                                                                                  |
| Impedance Range            | <u>5.0 - 7.0%</u>                                                                    |
| Sound (db)                 | 40                                                                                   |
| Enclosure Type             | Core & Coil                                                                          |
| Enclosure Size             | See Core & Coil Chart                                                                |
| Finish/Colour              | N/A                                                                                  |
| Standards & Certifications | CSA Certified File No. LR34493, UL Listed File No. E110286, ISO 9001:2015 Registered |