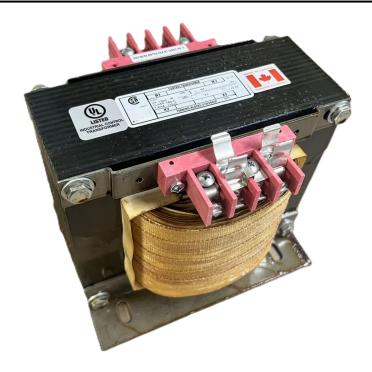

## 5000VA 277 VOLTS TO 120/240 VOLTS SINGLE PHASE CONTROL TRANSFORMER

\$1,816.36 CAD

Single Phase Control Transformer with a capacity of 5000VA, transforming 277 Volts to 120/240 Volts

**SKU:** CS5000D-K

#### **SCHEMATIC/DIAGRAM AND DIMENSION PICTURES**

Single Phase Control Transformer with a capacity of 5000VA, transforming 277 Volts to 120/240 Volts