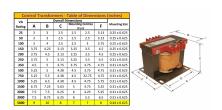

#### **SCHEMATIC/DIAGRAM AND DIMENSION PICTURES**

Single Phase Control Transformer with a capacity of 5000VA, transforming 277 Volts to 120/240 Volts