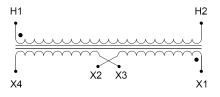

## SCHEMATIC/DIAGRAM AND DIMENSION PICTURES

Single Phase Control Transformer with a capacity of 5000VA, transforming 277 Volts to 120/240 Volts

**OFFICIAL QUOTE** 

### **PRODUCT SPECIFICATIONS**

| Weight                     | 110 lbs                                                                                               |
|----------------------------|-------------------------------------------------------------------------------------------------------|
| Phases                     | 1                                                                                                     |
| Connection                 | 1Ph-CT-SD-SD                                                                                          |
| Primary Voltage            | 120/240                                                                                               |
| Primary Max Current        | <u>18.05A</u>                                                                                         |
| Primary Markings           | <u>H1-H2</u>                                                                                          |
| Primary Terminals          | <u>Terminals</u>                                                                                      |
| Secondary Voltage          | 120/240                                                                                               |
| Secondary Max Current      | <u>41.67A</u>                                                                                         |
| Secondary Markings         | <u>X1-X2-X3-X4</u>                                                                                    |
| Secondary Terminals        | <u>Terminals</u>                                                                                      |
| Primary Taps               | N/A                                                                                                   |
| Conductor Material         | <u>Copper</u>                                                                                         |
| Temperatue Rise            | <u>115°C</u>                                                                                          |
| Insuation Class            | <u>180°C (Class F)</u>                                                                                |
| BIL (Insulation) Level     | <u>10kV</u>                                                                                           |
| Efficiency (@35% Load) %   | <u>N/A</u>                                                                                            |
| Impedance Range            | <u>5.0 – 7.0%</u>                                                                                     |
| Sound (db)                 | <u>40</u>                                                                                             |
| Enclosure Type             | Core & Coil                                                                                           |
| Enclosure Size             | See Core & Coil Chart                                                                                 |
| Finish/Colour              | N/A                                                                                                   |
| Standards & Certifications | <u>CSA Certified File No. LR34493, UL Listed File No. E110286, ISO 9001:2015</u><br><u>Registered</u> |