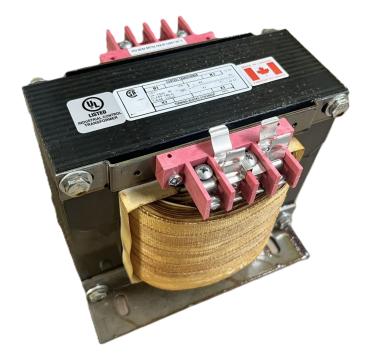

# \$1,816.36 CAD

Single Phase Control Transformer with a capacity of 5000VA, transforming 277 Volts to 120/240 Volts

SKU: CS5000D-K Categories: <u>Control Transformers</u>

## SCHEMATIC/DIAGRAM AND DIMENSION PICTURES

Single Phase Control Transformer with a capacity of 5000VA, transforming 277 Volts to 120/240 Volts

**OFFICIAL QUOTE** 