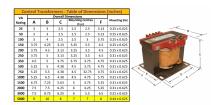

## SCHEMATIC/DIAGRAM AND DIMENSION PICTURES

Single Phase Control Transformer with a capacity of 5000VA, transforming 277 Volts to 120/240 Volts

**OFFICIAL QUOTE** 

### **PRODUCT SPECIFICATIONS**

| Weight                     | 110 lbs                                                                                               |
|----------------------------|-------------------------------------------------------------------------------------------------------|
| Phases                     | 1                                                                                                     |
| Connection                 | 1Ph-CT-SD-SD                                                                                          |
| Primary Voltage            | 120/240                                                                                               |
| Primary Max Current        | <u>18.05A</u>                                                                                         |
| Primary Markings           | <u>H1-H2</u>                                                                                          |
| Primary Terminals          | <u>Terminals</u>                                                                                      |
| Secondary Voltage          | 120/240                                                                                               |
| Secondary Max Current      | <u>41.67A</u>                                                                                         |
| Secondary Markings         | <u>X1-X2-X3-X4</u>                                                                                    |
| Secondary Terminals        | <u>Terminals</u>                                                                                      |
| Primary Taps               | N/A                                                                                                   |
| Conductor Material         | <u>Copper</u>                                                                                         |
| Temperatue Rise            | <u>115°C</u>                                                                                          |
| Insuation Class            | <u>180°C (Class F)</u>                                                                                |
| BIL (Insulation) Level     | <u>10kV</u>                                                                                           |
| Efficiency (@35% Load) %   | <u>N/A</u>                                                                                            |
| Impedance Range            | <u>5.0 – 7.0%</u>                                                                                     |
| Sound (db)                 | <u>40</u>                                                                                             |
| Enclosure Type             | Core & Coil                                                                                           |
| Enclosure Size             | See Core & Coil Chart                                                                                 |
| Finish/Colour              | N/A                                                                                                   |
| Standards & Certifications | <u>CSA Certified File No. LR34493, UL Listed File No. E110286, ISO 9001:2015</u><br><u>Registered</u> |