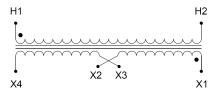

#### SCHEMATIC/DIAGRAM AND DIMENSION PICTURES

Single Phase Control Transformer with a capacity of 5000VA, transforming 277 Volts to 120/240 Volts

**OFFICIAL QUOTE** 

#### **PRODUCT SPECIFICATIONS**

| Weight                     | 110 lbs                                                                                               |
|----------------------------|-------------------------------------------------------------------------------------------------------|
| Phases                     | 1                                                                                                     |
| Connection                 | 1Ph-CT-SD-SD                                                                                          |
| Primary Voltage            | 120/240                                                                                               |
| Primary Max Current        | <u>18.05A</u>                                                                                         |
| Primary Markings           | <u>H1-H2</u>                                                                                          |
| Primary Terminals          | Terminals                                                                                             |
| Secondary Voltage          | 120/240                                                                                               |
| Secondary Max Current      | <u>41.67A</u>                                                                                         |
| Secondary Markings         | <u>X1-X2-X3-X4</u>                                                                                    |
| Secondary Terminals        | Terminals                                                                                             |
| Primary Taps               | N/A                                                                                                   |
| Conductor Material         | <u>Copper</u>                                                                                         |
| Temperatue Rise            | <u>115°C</u>                                                                                          |
| Insuation Class            | <u>180°C (Class F)</u>                                                                                |
| BIL (Insulation) Level     | <u>10kV</u>                                                                                           |
| Efficiency (@35% Load) %   | <u>N/A</u>                                                                                            |
| Impedance Range            | <u>5.0 – 7.0%</u>                                                                                     |
| Sound (db)                 | <u>40</u>                                                                                             |
| Enclosure Type             | Core & Coil                                                                                           |
| Enclosure Size             | See Core & Coil Chart                                                                                 |
| Finish/Colour              | N/A                                                                                                   |
| Standards & Certifications | <u>CSA Certified File No. LR34493, UL Listed File No. E110286, ISO 9001:2015</u><br><u>Registered</u> |