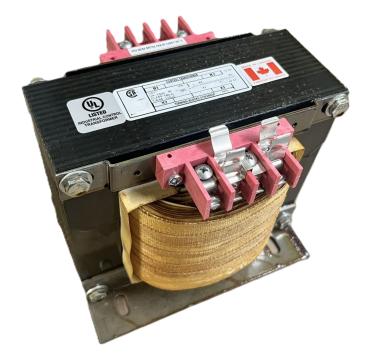

# \$1,816.36 CAD

Single Phase Control Transformer with a capacity of 5000VA, transforming 277 Volts to 120/240 Volts

SKU: CS5000D-K Categories: <u>Control Transformers</u>

#### SCHEMATIC/DIAGRAM AND DIMENSION PICTURES

Single Phase Control Transformer with a capacity of 5000VA, transforming 277 Volts to 120/240 Volts

**OFFICIAL QUOTE** 

#### 5000VA 277 VOLTS TO 120/240 VOLTS SINGLE PHASE CONTROL TRANSFORMER

| VA                   | 5000       | - |
|----------------------|------------|---|
| Country/Manufacturer | Canada/RPM |   |