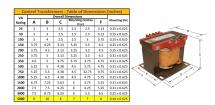

#### SCHEMATIC/DIAGRAM AND DIMENSION PICTURES

Single Phase Control Transformer with a capacity of 5000VA, transforming 277 Volts to 120/240 Volts

**OFFICIAL QUOTE** 

#### **PRODUCT SPECIFICATIONS**

| Weight                     | 110 lbs                                                                                               |
|----------------------------|-------------------------------------------------------------------------------------------------------|
| Phases                     | 1                                                                                                     |
| Connection                 | 1Ph-CT-SD-SD                                                                                          |
| Primary Voltage            | 120/240                                                                                               |
| Primary Max Current        | <u>18.05A</u>                                                                                         |
| Primary Markings           | <u>H1-H2</u>                                                                                          |
| Primary Terminals          | Terminals                                                                                             |
| Secondary Voltage          | 120/240                                                                                               |
| Secondary Max Current      | <u>41.67A</u>                                                                                         |
| Secondary Markings         | <u>X1-X2-X3-X4</u>                                                                                    |
| Secondary Terminals        | Terminals                                                                                             |
| Primary Taps               | N/A                                                                                                   |
| Conductor Material         | <u>Copper</u>                                                                                         |
| Temperatue Rise            | <u>115°C</u>                                                                                          |
| Insuation Class            | <u>180°C (Class F)</u>                                                                                |
| BIL (Insulation) Level     | <u>10kV</u>                                                                                           |
| Efficiency (@35% Load) %   | <u>N/A</u>                                                                                            |
| Impedance Range            | <u>5.0 – 7.0%</u>                                                                                     |
| Sound (db)                 | <u>40</u>                                                                                             |
| Enclosure Type             | Core & Coil                                                                                           |
| Enclosure Size             | See Core & Coil Chart                                                                                 |
| Finish/Colour              | N/A                                                                                                   |
| Standards & Certifications | <u>CSA Certified File No. LR34493, UL Listed File No. E110286, ISO 9001:2015</u><br><u>Registered</u> |