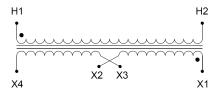

#### **SCHEMATIC/DIAGRAM AND DIMENSION PICTURES**

Single Phase Control Transformer with a capacity of 5000VA, transforming 277 Volts to 120/240 Volts

#### **PRODUCT SPECIFICATIONS**

| PRODUCT SPECIFICATIONS     |                                                                                      |
|----------------------------|--------------------------------------------------------------------------------------|
| Weight                     | 110 lbs                                                                              |
| Phases                     | 1                                                                                    |
| Connection                 | 1Ph-CT-SD-SD                                                                         |
| Primary Voltage            | 120/240                                                                              |
| Primary Max Current        | 18.05A                                                                               |
| Primary Markings           | <u>H1-H2</u>                                                                         |
| Primary Terminals          | <u>Terminals</u>                                                                     |
| Secondary Voltage          | 120/240                                                                              |
| Secondary Max Current      | 41.67A                                                                               |
| Secondary Markings         | X1-X2-X3-X4                                                                          |
| Secondary Terminals        | <u>Terminals</u>                                                                     |
| Primary Taps               | N/A                                                                                  |
| Conductor Material         | Copper                                                                               |
| Temperatue Rise            | <u>115°C</u>                                                                         |
| Insuation Class            | 180°C (Class F)                                                                      |
| BIL (Insulation) Level     | <u>10kV</u>                                                                          |
| Efficiency (@35% Load) %   | N/A                                                                                  |
| Impedance Range            | <u>5.0 - 7.0%</u>                                                                    |
| Sound (db)                 | 40                                                                                   |
| Enclosure Type             | Core & Coil                                                                          |
| Enclosure Size             | See Core & Coil Chart                                                                |
| Finish/Colour              | N/A                                                                                  |
| Standards & Certifications | CSA Certified File No. LR34493, UL Listed File No. E110286, ISO 9001:2015 Registered |