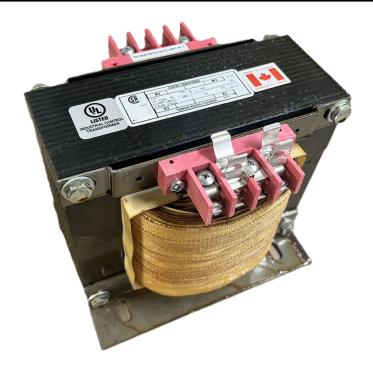

# 5000VA 277 VOLTS TO 120/240 VOLTS SINGLE PHASE CONTROL TRANSFORMER

\$1,816.36 CAD

Single Phase Control Transformer with a capacity of 5000VA, transforming 277 Volts to 120/240 Volts

**SKU:** CS5000D-K

**Categories:** Control Transformers

#### **SCHEMATIC/DIAGRAM AND DIMENSION PICTURES**

Single Phase Control Transformer with a capacity of 5000VA, transforming 277 Volts to 120/240 Volts