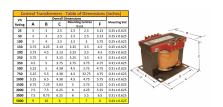

#### **SCHEMATIC/DIAGRAM AND DIMENSION PICTURES**

Single Phase Control Transformer with a capacity of 5000VA, transforming 277 Volts to 120/240 Volts