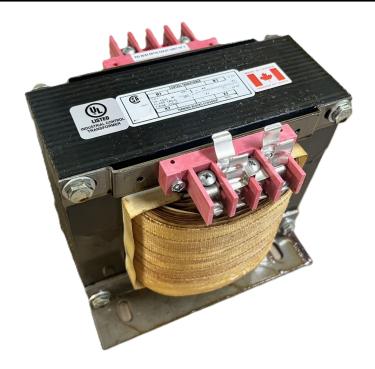

## 5000VA 240/480 VOLTS TO 120/240 VOLTS SINGLE PHASE CONTROL TRANSFORMER

\$1,901.90 CAD

Single Phase Control Transformer with a capacity of 5000VA, transforming 240/480 Volts to 120/240 Volts

**SKU:** CS5000L-K

#### **SCHEMATIC/DIAGRAM AND DIMENSION PICTURES**

Single Phase Control Transformer with a capacity of 5000VA, transforming 240/480 Volts to 120/240 Volts