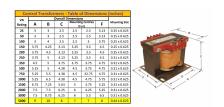

#### **SCHEMATIC/DIAGRAM AND DIMENSION PICTURES**

Single Phase Control Transformer with a capacity of 5000VA, transforming 240/480 Volts to 120/240 Volts

### **PRODUCT SPECIFICATIONS**

| Weight                     | 110 lbs                                                                              |
|----------------------------|--------------------------------------------------------------------------------------|
| Phases                     | 1                                                                                    |
| Connection                 | 1Ph-CT-DD-SD                                                                         |
| Primary Voltage            | 240/480                                                                              |
| Primary Max Current        | 20.83A                                                                               |
| Primary Markings           | H1-H2-H3-H4                                                                          |
| Primary Terminals          | <u>Terminals</u>                                                                     |
| Secondary Voltage          | 120/240                                                                              |
| Secondary Max Current      | 41.67A                                                                               |
| Secondary Markings         | <u>X1-X2-X3-X4</u>                                                                   |
| Secondary Terminals        | <u>Terminals</u>                                                                     |
| Primary Taps               | N/A                                                                                  |
| Conductor Material         | Copper                                                                               |
| Temperatue Rise            | <u>115°C</u>                                                                         |
| Insuation Class            | 180°C (Class F)                                                                      |
| BIL (Insulation) Level     | <u>10kV</u>                                                                          |
| Efficiency (@35% Load) %   | N/A                                                                                  |
| Impedance Range            | <u>5.0 - 7.0%</u>                                                                    |
| Sound (db)                 | 40                                                                                   |
| Enclosure Type             | Core & Coil                                                                          |
| Enclosure Size             | See Core & Coil Chart                                                                |
| Finish/Colour              | N/A                                                                                  |
| Standards & Certifications | CSA Certified File No. LR34493, UL Listed File No. E110286, ISO 9001:2015 Registered |