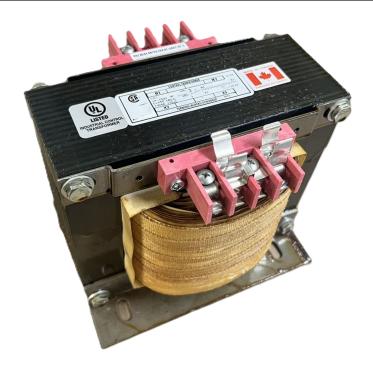

## 5000VA 240/480 VOLTS TO 120/240 VOLTS SINGLE PHASE CONTROL TRANSFORMER

\$1,901.90 CAD

Single Phase Control Transformer with a capacity of 5000VA, transforming 240/480 Volts to 120/240 Volts

**SKU:** CS5000L-K

#### **SCHEMATIC/DIAGRAM AND DIMENSION PICTURES**

Single Phase Control Transformer with a capacity of 5000VA, transforming 240/480 Volts to 120/240 Volts