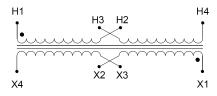

#### **SCHEMATIC/DIAGRAM AND DIMENSION PICTURES**

Single Phase Control Transformer with a capacity of 5000VA, transforming 240/480 Volts to 120/240 Volts

### **PRODUCT SPECIFICATIONS**

| Weight                     | 110 lbs                                                                              |
|----------------------------|--------------------------------------------------------------------------------------|
| Phases                     | 1                                                                                    |
| Connection                 | 1Ph-CT-DD-SD                                                                         |
| Primary Voltage            | 240/480                                                                              |
| Primary Max Current        | 20.83A                                                                               |
| Primary Markings           | <u>H1-H2-H3-H4</u>                                                                   |
| Primary Terminals          | <u>Terminals</u>                                                                     |
| Secondary Voltage          | 120/240                                                                              |
| Secondary Max Current      | 41.67A                                                                               |
| Secondary Markings         | <u>X1-X2-X3-X4</u>                                                                   |
| Secondary Terminals        | <u>Terminals</u>                                                                     |
| Primary Taps               | N/A                                                                                  |
| Conductor Material         | Copper                                                                               |
| Temperatue Rise            | 115°C                                                                                |
| Insuation Class            | 180°C (Class F)                                                                      |
| BIL (Insulation) Level     | <u>10kV</u>                                                                          |
| Efficiency (@35% Load) %   | N/A                                                                                  |
| Impedance Range            | <u>5.0 - 7.0%</u>                                                                    |
| Sound (db)                 | 40                                                                                   |
| Enclosure Type             | Core & Coil                                                                          |
| Enclosure Size             | See Core & Coil Chart                                                                |
| Finish/Colour              | N/A                                                                                  |
| Standards & Certifications | CSA Certified File No. LR34493, UL Listed File No. E110286, ISO 9001:2015 Registered |