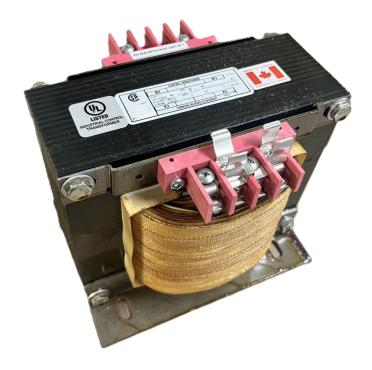

## 5000VA 240/480 VOLTS TO 120/240 VOLTS SINGLE PHASE CONTROL TRANSFORMER

\$1,901.90 CAD

Single Phase Control Transformer with a capacity of 5000VA, transforming 240/480 Volts to 120/240 Volts

**SKU:** CS5000L-K

# 5000VA 240/480 VOLTS TO 120/240 VOLTS SINGLE PHASE CONTROL TRANSFORMER