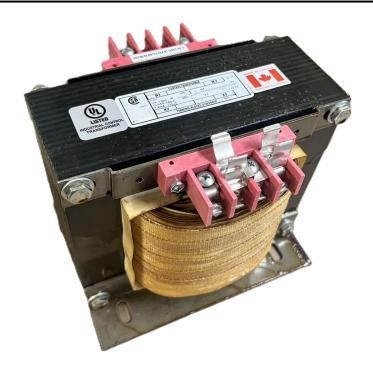

## 5000VA 240/480 VOLTS TO 120/240 VOLTS SINGLE PHASE CONTROL TRANSFORMER

\$1,901.90 CAD

Single Phase Control Transformer with a capacity of 5000VA, transforming 240/480 Volts to 120/240 Volts

**SKU:** CS5000L-K

# 5000VA 240/480 VOLTS TO 120/240 VOLTS SINGLE PHASE CONTROL TRANSFORMER

### **PRODUCT SPECIFICATIONS**

| Weight                     | 110 lbs                                                                              |
|----------------------------|--------------------------------------------------------------------------------------|
| Phases                     | 1                                                                                    |
| Connection                 | 1Ph-CT-DD-SD                                                                         |
| Primary Voltage            | 240/480                                                                              |
| Primary Max Current        | 20.83A                                                                               |
| Primary Markings           | H1-H2-H3-H4                                                                          |
| Primary Terminals          | <u>Terminals</u>                                                                     |
| Secondary Voltage          | 120/240                                                                              |
| Secondary Max Current      | 41.67A                                                                               |
| Secondary Markings         | <u>X1-X2-X3-X4</u>                                                                   |
| Secondary Terminals        | <u>Terminals</u>                                                                     |
| Primary Taps               | N/A                                                                                  |
| Conductor Material         | Copper                                                                               |
| Temperatue Rise            | <u>115°C</u>                                                                         |
| Insuation Class            | 180°C (Class F)                                                                      |
| BIL (Insulation) Level     | <u>10kV</u>                                                                          |
| Efficiency (@35% Load) %   | N/A                                                                                  |
| Impedance Range            | <u>5.0 - 7.0%</u>                                                                    |
| Sound (db)                 | 40                                                                                   |
| Enclosure Type             | Core & Coil                                                                          |
| Enclosure Size             | See Core & Coil Chart                                                                |
| Finish/Colour              | N/A                                                                                  |
| Standards & Certifications | CSA Certified File No. LR34493, UL Listed File No. E110286, ISO 9001:2015 Registered |