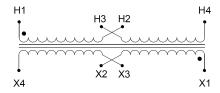

#### **SCHEMATIC/DIAGRAM AND DIMENSION PICTURES**

Single Phase Control Transformer with a capacity of 5000VA, transforming 240/480 Volts to 120/240 Volts

### **PRODUCT SPECIFICATIONS**

| Weight                     | 110 lbs                                                                              |
|----------------------------|--------------------------------------------------------------------------------------|
| Phases                     | 1                                                                                    |
| Connection                 | 1Ph-CT-DD-SD                                                                         |
| Primary Voltage            | 240/480                                                                              |
| Primary Max Current        | 20.83A                                                                               |
| Primary Markings           | H1-H2-H3-H4                                                                          |
| Primary Terminals          | <u>Terminals</u>                                                                     |
| Secondary Voltage          | 120/240                                                                              |
| Secondary Max Current      | 41.67A                                                                               |
| Secondary Markings         | <u>X1-X2-X3-X4</u>                                                                   |
| Secondary Terminals        | <u>Terminals</u>                                                                     |
| Primary Taps               | N/A                                                                                  |
| Conductor Material         | Copper                                                                               |
| Temperatue Rise            | <u>115°C</u>                                                                         |
| Insuation Class            | 180°C (Class F)                                                                      |
| BIL (Insulation) Level     | <u>10kV</u>                                                                          |
| Efficiency (@35% Load) %   | N/A                                                                                  |
| Impedance Range            | <u>5.0 - 7.0%</u>                                                                    |
| Sound (db)                 | 40                                                                                   |
| Enclosure Type             | Core & Coil                                                                          |
| Enclosure Size             | See Core & Coil Chart                                                                |
| Finish/Colour              | N/A                                                                                  |
| Standards & Certifications | CSA Certified File No. LR34493, UL Listed File No. E110286, ISO 9001:2015 Registered |