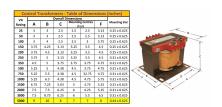

#### **SCHEMATIC/DIAGRAM AND DIMENSION PICTURES**

Single Phase Control Transformer with a capacity of 5000VA, transforming 240/480 Volts to 120/240 Volts

### **PRODUCT SPECIFICATIONS**

| Weight                     | 110 lbs                                                                              |
|----------------------------|--------------------------------------------------------------------------------------|
| Phases                     | 1                                                                                    |
| Connection                 | 1Ph-CT-DD-SD                                                                         |
| Primary Voltage            | 240/480                                                                              |
| Primary Max Current        | 20.83A                                                                               |
| Primary Markings           | H1-H2-H3-H4                                                                          |
| Primary Terminals          | <u>Terminals</u>                                                                     |
| Secondary Voltage          | 120/240                                                                              |
| Secondary Max Current      | 41.67A                                                                               |
| Secondary Markings         | <u>X1-X2-X3-X4</u>                                                                   |
| Secondary Terminals        | <u>Terminals</u>                                                                     |
| Primary Taps               | N/A                                                                                  |
| Conductor Material         | Copper                                                                               |
| Temperatue Rise            | <u>115°C</u>                                                                         |
| Insuation Class            | 180°C (Class F)                                                                      |
| BIL (Insulation) Level     | <u>10kV</u>                                                                          |
| Efficiency (@35% Load) %   | N/A                                                                                  |
| Impedance Range            | <u>5.0 - 7.0%</u>                                                                    |
| Sound (db)                 | 40                                                                                   |
| Enclosure Type             | Core & Coil                                                                          |
| Enclosure Size             | See Core & Coil Chart                                                                |
| Finish/Colour              | N/A                                                                                  |
| Standards & Certifications | CSA Certified File No. LR34493, UL Listed File No. E110286, ISO 9001:2015 Registered |