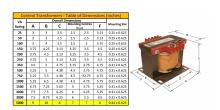

#### **SCHEMATIC/DIAGRAM AND DIMENSION PICTURES**

Single Phase Control Transformer with a capacity of 5000VA, transforming 240/480 Volts to 120/240 Volts

### **PRODUCT SPECIFICATIONS**

| Weight                     | 110 lbs                                                                              |
|----------------------------|--------------------------------------------------------------------------------------|
| Phases                     | 1                                                                                    |
| Connection                 | 1Ph-CT-DD-SD                                                                         |
| Primary Voltage            | 240/480                                                                              |
| Primary Max Current        | 20.83A                                                                               |
| Primary Markings           | H1-H2-H3-H4                                                                          |
| Primary Terminals          | <u>Terminals</u>                                                                     |
| Secondary Voltage          | 120/240                                                                              |
| Secondary Max Current      | 41.67A                                                                               |
| Secondary Markings         | <u>X1-X2-X3-X4</u>                                                                   |
| Secondary Terminals        | <u>Terminals</u>                                                                     |
| Primary Taps               | N/A                                                                                  |
| Conductor Material         | Copper                                                                               |
| Temperatue Rise            | <u>115°C</u>                                                                         |
| Insuation Class            | 180°C (Class F)                                                                      |
| BIL (Insulation) Level     | <u>10kV</u>                                                                          |
| Efficiency (@35% Load) %   | N/A                                                                                  |
| Impedance Range            | <u>5.0 - 7.0%</u>                                                                    |
| Sound (db)                 | 40                                                                                   |
| Enclosure Type             | Core & Coil                                                                          |
| Enclosure Size             | See Core & Coil Chart                                                                |
| Finish/Colour              | N/A                                                                                  |
| Standards & Certifications | CSA Certified File No. LR34493, UL Listed File No. E110286, ISO 9001:2015 Registered |