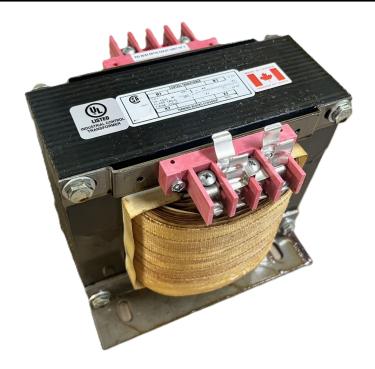

## 5000VA 240/480 VOLTS TO 120/240 VOLTS SINGLE PHASE CONTROL TRANSFORMER

\$1,901.90 CAD

Single Phase Control Transformer with a capacity of 5000VA, transforming 240/480 Volts to 120/240 Volts

**SKU:** CS5000L-K

#### **SCHEMATIC/DIAGRAM AND DIMENSION PICTURES**

Single Phase Control Transformer with a capacity of 5000VA, transforming 240/480 Volts to 120/240 Volts

# 5000VA 240/480 VOLTS TO 120/240 VOLTS SINGLE PHASE CONTROL TRANSFORMER