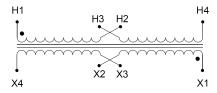

#### **SCHEMATIC/DIAGRAM AND DIMENSION PICTURES**

Single Phase Control Transformer with a capacity of 5000VA, transforming 240/480 Volts to 120/240 Volts

#### **PRODUCT SPECIFICATIONS**

| Weight                     | 110 lbs                                                                              |
|----------------------------|--------------------------------------------------------------------------------------|
| Phases                     | 1                                                                                    |
| Connection                 | 1Ph-CT-DD-SD                                                                         |
| Primary Voltage            | 240/480                                                                              |
| Primary Max Current        | 20.83A                                                                               |
| Primary Markings           | <u>H1-H2-H3-H4</u>                                                                   |
| Primary Terminals          | <u>Terminals</u>                                                                     |
| Secondary Voltage          | 120/240                                                                              |
| Secondary Max Current      | 41.67A                                                                               |
| Secondary Markings         | <u>X1-X2-X3-X4</u>                                                                   |
| Secondary Terminals        | <u>Terminals</u>                                                                     |
| Primary Taps               | N/A                                                                                  |
| Conductor Material         | Copper                                                                               |
| Temperatue Rise            | 115°C                                                                                |
| Insuation Class            | 180°C (Class F)                                                                      |
| BIL (Insulation) Level     | <u>10kV</u>                                                                          |
| Efficiency (@35% Load) %   | N/A                                                                                  |
| Impedance Range            | <u>5.0 - 7.0%</u>                                                                    |
| Sound (db)                 | 40                                                                                   |
| Enclosure Type             | Core & Coil                                                                          |
| Enclosure Size             | See Core & Coil Chart                                                                |
| Finish/Colour              | N/A                                                                                  |
| Standards & Certifications | CSA Certified File No. LR34493, UL Listed File No. E110286, ISO 9001:2015 Registered |