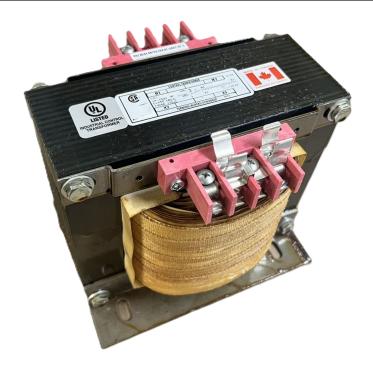

### 5000VA 240/480 VOLTS TO 120/240 VOLTS SINGLE PHASE CONTROL TRANSFORMER

\$1,901.90 CAD

Single Phase Control Transformer with a capacity of 5000VA, transforming 240/480 Volts to 120/240 Volts

**SKU:** CS5000L-K

# 5000VA 240/480 VOLTS TO 120/240 VOLTS SINGLE PHASE CONTROL TRANSFORMER

# 5000VA 240/480 VOLTS TO 120/240 VOLTS SINGLE PHASE CONTROL TRANSFORMER

| VA                   | 5000              |
|----------------------|-------------------|
| Country/Manufacturer | <u>Canada/RPM</u> |