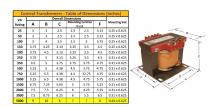

#### **SCHEMATIC/DIAGRAM AND DIMENSION PICTURES**

Single Phase Control Transformer with a capacity of 5000VA, transforming 240/480 Volts to 120/240 Volts

#### **PRODUCT SPECIFICATIONS**

| Weight                     | 110 lbs                                                                              |
|----------------------------|--------------------------------------------------------------------------------------|
| Phases                     | 1                                                                                    |
| Connection                 | 1Ph-CT-DD-SD                                                                         |
| Primary Voltage            | 240/480                                                                              |
| Primary Max Current        | 20.83A                                                                               |
| Primary Markings           | <u>H1-H2-H3-H4</u>                                                                   |
| Primary Terminals          | <u>Terminals</u>                                                                     |
| Secondary Voltage          | 120/240                                                                              |
| Secondary Max Current      | 41.67A                                                                               |
| Secondary Markings         | <u>X1-X2-X3-X4</u>                                                                   |
| Secondary Terminals        | <u>Terminals</u>                                                                     |
| Primary Taps               | N/A                                                                                  |
| Conductor Material         | Copper                                                                               |
| Temperatue Rise            | 115°C                                                                                |
| Insuation Class            | 180°C (Class F)                                                                      |
| BIL (Insulation) Level     | <u>10kV</u>                                                                          |
| Efficiency (@35% Load) %   | N/A                                                                                  |
| Impedance Range            | <u>5.0 - 7.0%</u>                                                                    |
| Sound (db)                 | 40                                                                                   |
| Enclosure Type             | Core & Coil                                                                          |
| Enclosure Size             | See Core & Coil Chart                                                                |
| Finish/Colour              | N/A                                                                                  |
| Standards & Certifications | CSA Certified File No. LR34493, UL Listed File No. E110286, ISO 9001:2015 Registered |