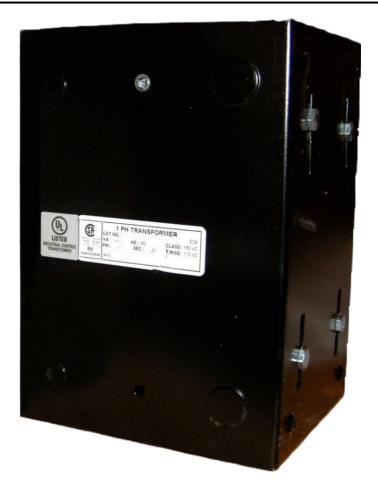

# \$1,377.76 USD

Single Phase Control Transformer with a capacity of 5000VA, transforming 208 Volts to 120/240 Volts

SKU: CE5000B-K Categories: <u>Control Transformers</u>

#### **PRODUCT SPECIFICATIONS**

| Weight                     | 110 lbs                                                                                 |
|----------------------------|-----------------------------------------------------------------------------------------|
| Phases                     | 1                                                                                       |
| Connection                 | 1Ph-CT-SD-SD                                                                            |
|                            |                                                                                         |
| Primary Voltage            | <u>208</u>                                                                              |
| Primary Max Current        | <u>24.04A</u>                                                                           |
| Primary Markings           | <u>H1-H2</u>                                                                            |
| Primary Terminals          | <u>Leads</u>                                                                            |
| Secondary Voltage          | <u>120/240</u>                                                                          |
| Secondary Max Current      | <u>41.67A</u>                                                                           |
| Secondary Markings         | <u>X1-X2-X3-X4</u>                                                                      |
| Secondary Terminals        | <u>Leads</u>                                                                            |
| Primary Taps               | N/A                                                                                     |
| Conductor Material         | <u>Copper</u>                                                                           |
| Temperatue Rise            | <u>115°C</u>                                                                            |
| Insuation Class            | <u>180°C (Class F)</u>                                                                  |
| BIL (Insulation) Level     | <u>10kV</u>                                                                             |
| Efficiency (@35% Load) %   | <u>N/A</u>                                                                              |
| Impedance Range            | <u>5.0 – 7.0%</u>                                                                       |
| Sound (db)                 | <u>40</u>                                                                               |
| Enclosure Type             | Type-1 Indoor                                                                           |
| Enclosure Size             | See Enclosure Chart                                                                     |
| Finish/Colour              | <u>Semigloss – Black</u>                                                                |
| Standards & Certifications | CSA Certified File No. LR34493, UL Listed File No. E110286, ISO 9001:2015<br>Registered |