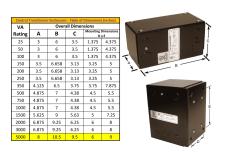

#### SCHEMATIC/DIAGRAM AND DIMENSION PICTURES

Single Phase Control Transformer with a capacity of 5000VA, transforming 208 Volts to 120/240 Volts