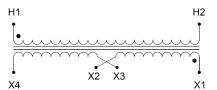

#### SCHEMATIC/DIAGRAM AND DIMENSION PICTURES

Single Phase Control Transformer with a capacity of 5000VA, transforming 208 Volts to 120/240 Volts

## **PRODUCT SPECIFICATIONS**

| PRODUCT SPECIFICATIONS     |                                                                                      |
|----------------------------|--------------------------------------------------------------------------------------|
| Weight                     | 110 lbs                                                                              |
| Phases                     | 1                                                                                    |
| Connection                 | 1Ph-CT-SD-SD                                                                         |
| Primary Voltage            | 208                                                                                  |
| Primary Max Current        | 24.04A                                                                               |
| Primary Markings           | H1-H2                                                                                |
| Primary Terminals          | <u>Leads</u>                                                                         |
| Secondary Voltage          | 120/240                                                                              |
| Secondary Max Current      | 41.67A                                                                               |
| Secondary Markings         | <u>X1-X2-X3-X4</u>                                                                   |
| Secondary Terminals        | <u>Leads</u>                                                                         |
| Primary Taps               | N/A                                                                                  |
| Conductor Material         | Copper                                                                               |
| Temperatue Rise            | <u>115°C</u>                                                                         |
| Insuation Class            | 180°C (Class F)                                                                      |
| BIL (Insulation) Level     | <u>10kV</u>                                                                          |
| Efficiency (@35% Load) %   | N/A                                                                                  |
| Impedance Range            | <u>5.0 - 7.0%</u>                                                                    |
| Sound (db)                 | 40                                                                                   |
| Enclosure Type             | Type-1 Indoor                                                                        |
| Enclosure Size             | See Enclosure Chart                                                                  |
| Finish/Colour              | Semigloss - Black                                                                    |
| Standards & Certifications | CSA Certified File No. LR34493, UL Listed File No. E110286, ISO 9001:2015 Registered |