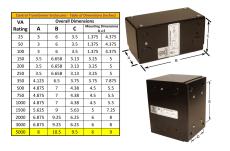

#### SCHEMATIC/DIAGRAM AND DIMENSION PICTURES

Single Phase Control Transformer with a capacity of 5000VA, transforming 208 Volts to 120/240 Volts