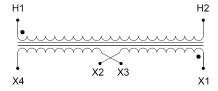

#### SCHEMATIC/DIAGRAM AND DIMENSION PICTURES

Single Phase Control Transformer with a capacity of 5000VA, transforming 208 Volts to 120/240 Volts

## **PRODUCT SPECIFICATIONS**

| PRODUCT SPECIFICATIONS     |                                                                                      |
|----------------------------|--------------------------------------------------------------------------------------|
| Weight                     | 110 lbs                                                                              |
| Phases                     | 1                                                                                    |
| Connection                 | 1Ph-CT-SD-SD                                                                         |
| Primary Voltage            | 208                                                                                  |
| Primary Max Current        | 24.04A                                                                               |
| Primary Markings           | H1-H2                                                                                |
| Primary Terminals          | <u>Leads</u>                                                                         |
| Secondary Voltage          | 120/240                                                                              |
| Secondary Max Current      | 41.67A                                                                               |
| Secondary Markings         | <u>X1-X2-X3-X4</u>                                                                   |
| Secondary Terminals        | <u>Leads</u>                                                                         |
| Primary Taps               | N/A                                                                                  |
| Conductor Material         | Copper                                                                               |
| Temperatue Rise            | <u>115°C</u>                                                                         |
| Insuation Class            | 180°C (Class F)                                                                      |
| BIL (Insulation) Level     | <u>10kV</u>                                                                          |
| Efficiency (@35% Load) %   | N/A                                                                                  |
| Impedance Range            | <u>5.0 - 7.0%</u>                                                                    |
| Sound (db)                 | 40                                                                                   |
| Enclosure Type             | Type-1 Indoor                                                                        |
| Enclosure Size             | See Enclosure Chart                                                                  |
| Finish/Colour              | Semigloss - Black                                                                    |
| Standards & Certifications | CSA Certified File No. LR34493, UL Listed File No. E110286, ISO 9001:2015 Registered |