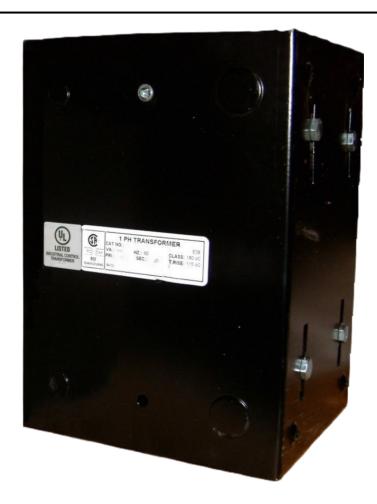

# 5000VA 208 VOLTS TO 120/240 VOLTS SINGLE PHASE CONTROL TRANSFORMER

\$1,887.34 CAD

Single Phase Control Transformer with a capacity of 5000VA, transforming 208 Volts to 120/240 Volts

**SKU:** CE5000B-K

**Categories:** Control Transformers

## **PRODUCT SPECIFICATIONS**

| PRODUCT SPECIFICATIONS     |                                                                                      |
|----------------------------|--------------------------------------------------------------------------------------|
| Weight                     | 110 lbs                                                                              |
| Phases                     | 1                                                                                    |
| Connection                 | 1Ph-CT-SD-SD                                                                         |
| Primary Voltage            | 208                                                                                  |
| Primary Max Current        | 24.04A                                                                               |
| Primary Markings           | H1-H2                                                                                |
| Primary Terminals          | <u>Leads</u>                                                                         |
| Secondary Voltage          | 120/240                                                                              |
| Secondary Max Current      | 41.67A                                                                               |
| Secondary Markings         | <u>X1-X2-X3-X4</u>                                                                   |
| Secondary Terminals        | <u>Leads</u>                                                                         |
| Primary Taps               | N/A                                                                                  |
| Conductor Material         | Copper                                                                               |
| Temperatue Rise            | <u>115°C</u>                                                                         |
| Insuation Class            | 180°C (Class F)                                                                      |
| BIL (Insulation) Level     | <u>10kV</u>                                                                          |
| Efficiency (@35% Load) %   | N/A                                                                                  |
| Impedance Range            | <u>5.0 - 7.0%</u>                                                                    |
| Sound (db)                 | 40                                                                                   |
| Enclosure Type             | Type-1 Indoor                                                                        |
| Enclosure Size             | See Enclosure Chart                                                                  |
| Finish/Colour              | Semigloss - Black                                                                    |
| Standards & Certifications | CSA Certified File No. LR34493, UL Listed File No. E110286, ISO 9001:2015 Registered |