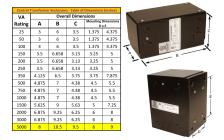

#### SCHEMATIC/DIAGRAM AND DIMENSION PICTURES

Single Phase Control Transformer with a capacity of 5000VA, transforming 208 Volts to 120/240 Volts

**OFFICIAL QUOTE** 