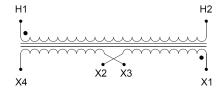

#### SCHEMATIC/DIAGRAM AND DIMENSION PICTURES

Single Phase Control Transformer with a capacity of 5000VA, transforming 208 Volts to 120/240 Volts

**OFFICIAL QUOTE** 

#### **PRODUCT SPECIFICATIONS**

| Weight                     | 110 lbs                                                                                 |
|----------------------------|-----------------------------------------------------------------------------------------|
| Phases                     | 1                                                                                       |
| Connection                 | 1Ph-CT-SD-SD                                                                            |
|                            |                                                                                         |
| Primary Voltage            | <u>208</u>                                                                              |
| Primary Max Current        | <u>24.04A</u>                                                                           |
| Primary Markings           | <u>H1-H2</u>                                                                            |
| Primary Terminals          | <u>Leads</u>                                                                            |
| Secondary Voltage          | <u>120/240</u>                                                                          |
| Secondary Max Current      | <u>41.67A</u>                                                                           |
| Secondary Markings         | <u>X1-X2-X3-X4</u>                                                                      |
| Secondary Terminals        | <u>Leads</u>                                                                            |
| Primary Taps               | N/A                                                                                     |
| Conductor Material         | <u>Copper</u>                                                                           |
| Temperatue Rise            | <u>115°C</u>                                                                            |
| Insuation Class            | <u>180°C (Class F)</u>                                                                  |
| BIL (Insulation) Level     | <u>10kV</u>                                                                             |
| Efficiency (@35% Load) %   | <u>N/A</u>                                                                              |
| Impedance Range            | <u>5.0 – 7.0%</u>                                                                       |
| Sound (db)                 | <u>40</u>                                                                               |
| Enclosure Type             | Type-1 Indoor                                                                           |
| Enclosure Size             | See Enclosure Chart                                                                     |
| Finish/Colour              | <u>Semigloss – Black</u>                                                                |
| Standards & Certifications | CSA Certified File No. LR34493, UL Listed File No. E110286, ISO 9001:2015<br>Registered |