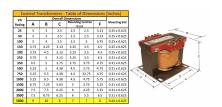

#### **SCHEMATIC/DIAGRAM AND DIMENSION PICTURES**

Single Phase Control Transformer with a capacity of 5000VA, transforming 208 Volts to 120/240 Volts