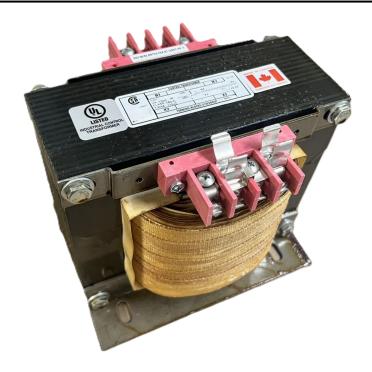

# 5000VA 208 VOLTS TO 120/240 VOLTS SINGLE PHASE CONTROL TRANSFORMER

\$1,816.36 CAD

Single Phase Control Transformer with a capacity of 5000VA, transforming 208 Volts to 120/240 Volts

**SKU:** CS5000B-K

**Categories:** Control Transformers

#### **SCHEMATIC/DIAGRAM AND DIMENSION PICTURES**

Single Phase Control Transformer with a capacity of 5000VA, transforming 208 Volts to 120/240 Volts