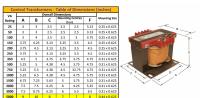

#### **SCHEMATIC/DIAGRAM AND DIMENSION PICTURES**

Single Phase Control Transformer with a capacity of 5000VA, transforming 208 Volts to 120/240 Volts

## **PRODUCT SPECIFICATIONS**

| PRODUCT SPECIFICATIONS     |                                                                                      |
|----------------------------|--------------------------------------------------------------------------------------|
| Weight                     | 110 lbs                                                                              |
| Phases                     | 1                                                                                    |
| Connection                 | 1Ph-CT-SD-SD                                                                         |
| Primary Voltage            | 208                                                                                  |
| Primary Max Current        | 24.04A                                                                               |
| Primary Markings           | H1-H2                                                                                |
| Primary Terminals          | <u>Terminals</u>                                                                     |
| Secondary Voltage          | 120/240                                                                              |
| Secondary Max Current      | 41.67A                                                                               |
| Secondary Markings         | <u>X1-X2-X3-X4</u>                                                                   |
| Secondary Terminals        | <u>Terminals</u>                                                                     |
| Primary Taps               | N/A                                                                                  |
| Conductor Material         | Copper                                                                               |
| Temperatue Rise            | <u>115°C</u>                                                                         |
| Insuation Class            | 180°C (Class F)                                                                      |
| BIL (Insulation) Level     | <u>10kV</u>                                                                          |
| Efficiency (@35% Load) %   | N/A                                                                                  |
| Impedance Range            | <u>5.0 - 7.0%</u>                                                                    |
| Sound (db)                 | 40                                                                                   |
| Enclosure Type             | Core & Coil                                                                          |
| Enclosure Size             | See Core & Coil Chart                                                                |
| Finish/Colour              | N/A                                                                                  |
| Standards & Certifications | CSA Certified File No. LR34493, UL Listed File No. E110286, ISO 9001:2015 Registered |