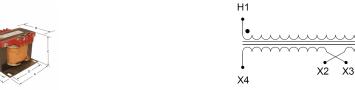

#### **SCHEMATIC/DIAGRAM AND DIMENSION PICTURES**

Single Phase Control Transformer with a capacity of 5000VA, transforming 208 Volts to 120/240 Volts

## **PRODUCT SPECIFICATIONS**

| PRODUCT SPECIFICATIONS     |                                                                                      |
|----------------------------|--------------------------------------------------------------------------------------|
| Weight                     | 110 lbs                                                                              |
| Phases                     | 1                                                                                    |
| Connection                 | 1Ph-CT-SD-SD                                                                         |
| Primary Voltage            | 208                                                                                  |
| Primary Max Current        | 24.04A                                                                               |
| Primary Markings           | H1-H2                                                                                |
| Primary Terminals          | <u>Terminals</u>                                                                     |
| Secondary Voltage          | 120/240                                                                              |
| Secondary Max Current      | 41.67A                                                                               |
| Secondary Markings         | <u>X1-X2-X3-X4</u>                                                                   |
| Secondary Terminals        | <u>Terminals</u>                                                                     |
| Primary Taps               | N/A                                                                                  |
| Conductor Material         | Copper                                                                               |
| Temperatue Rise            | <u>115°C</u>                                                                         |
| Insuation Class            | 180°C (Class F)                                                                      |
| BIL (Insulation) Level     | <u>10kV</u>                                                                          |
| Efficiency (@35% Load) %   | N/A                                                                                  |
| Impedance Range            | <u>5.0 - 7.0%</u>                                                                    |
| Sound (db)                 | 40                                                                                   |
| Enclosure Type             | Core & Coil                                                                          |
| Enclosure Size             | See Core & Coil Chart                                                                |
| Finish/Colour              | N/A                                                                                  |
| Standards & Certifications | CSA Certified File No. LR34493, UL Listed File No. E110286, ISO 9001:2015 Registered |