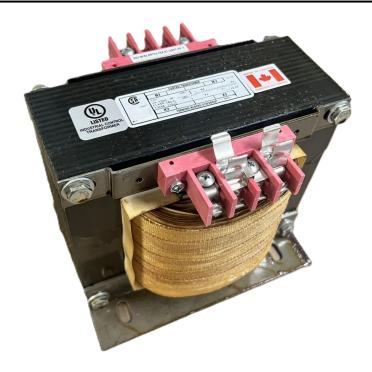

# 5000VA 208 VOLTS TO 120/240 VOLTS SINGLE PHASE CONTROL TRANSFORMER

\$1,816.36 CAD

Single Phase Control Transformer with a capacity of 5000VA, transforming 208 Volts to 120/240 Volts

H2

**SKU:** CS5000B-K

#### **SCHEMATIC/DIAGRAM AND DIMENSION PICTURES**

Single Phase Control Transformer with a capacity of 5000VA, transforming 208 Volts to 120/240 Volts