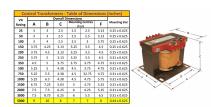

#### **SCHEMATIC/DIAGRAM AND DIMENSION PICTURES**

Single Phase Control Transformer with a capacity of 5000VA, transforming 208 Volts to 120/240 Volts

## **PRODUCT SPECIFICATIONS**

| PRODUCT SPECIFICATIONS     |                                                                                      |
|----------------------------|--------------------------------------------------------------------------------------|
| Weight                     | 110 lbs                                                                              |
| Phases                     | 1                                                                                    |
| Connection                 | 1Ph-CT-SD-SD                                                                         |
| Primary Voltage            | 208                                                                                  |
| Primary Max Current        | 24.04A                                                                               |
| Primary Markings           | H1-H2                                                                                |
| Primary Terminals          | <u>Terminals</u>                                                                     |
| Secondary Voltage          | 120/240                                                                              |
| Secondary Max Current      | 41.67A                                                                               |
| Secondary Markings         | <u>X1-X2-X3-X4</u>                                                                   |
| Secondary Terminals        | <u>Terminals</u>                                                                     |
| Primary Taps               | N/A                                                                                  |
| Conductor Material         | Copper                                                                               |
| Temperatue Rise            | <u>115°C</u>                                                                         |
| Insuation Class            | 180°C (Class F)                                                                      |
| BIL (Insulation) Level     | <u>10kV</u>                                                                          |
| Efficiency (@35% Load) %   | N/A                                                                                  |
| Impedance Range            | <u>5.0 - 7.0%</u>                                                                    |
| Sound (db)                 | 40                                                                                   |
| Enclosure Type             | Core & Coil                                                                          |
| Enclosure Size             | See Core & Coil Chart                                                                |
| Finish/Colour              | N/A                                                                                  |
| Standards & Certifications | CSA Certified File No. LR34493, UL Listed File No. E110286, ISO 9001:2015 Registered |