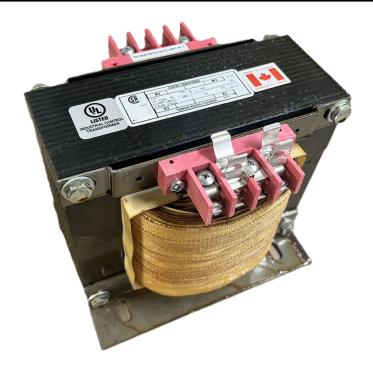

# 5000VA 208 VOLTS TO 120/240 VOLTS SINGLE PHASE CONTROL TRANSFORMER

\$1,816.36 CAD

Single Phase Control Transformer with a capacity of 5000VA, transforming 208 Volts to 120/240 Volts

**SKU:** CS5000B-K

**Categories:** Control Transformers

#### **SCHEMATIC/DIAGRAM AND DIMENSION PICTURES**

Single Phase Control Transformer with a capacity of 5000VA, transforming 208 Volts to 120/240 Volts