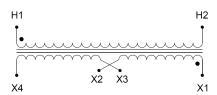

#### **SCHEMATIC/DIAGRAM AND DIMENSION PICTURES**

Single Phase Control Transformer with a capacity of 5000VA, transforming 208 Volts to 120/240 Volts

## **PRODUCT SPECIFICATIONS**

| PRODUCT SPECIFICATIONS     |                                                                                      |
|----------------------------|--------------------------------------------------------------------------------------|
| Weight                     | 110 lbs                                                                              |
| Phases                     | 1                                                                                    |
| Connection                 | 1Ph-CT-SD-SD                                                                         |
| Primary Voltage            | 208                                                                                  |
| Primary Max Current        | 24.04A                                                                               |
| Primary Markings           | H1-H2                                                                                |
| Primary Terminals          | <u>Terminals</u>                                                                     |
| Secondary Voltage          | 120/240                                                                              |
| Secondary Max Current      | 41.67A                                                                               |
| Secondary Markings         | <u>X1-X2-X3-X4</u>                                                                   |
| Secondary Terminals        | <u>Terminals</u>                                                                     |
| Primary Taps               | N/A                                                                                  |
| Conductor Material         | Copper                                                                               |
| Temperatue Rise            | <u>115°C</u>                                                                         |
| Insuation Class            | 180°C (Class F)                                                                      |
| BIL (Insulation) Level     | <u>10kV</u>                                                                          |
| Efficiency (@35% Load) %   | N/A                                                                                  |
| Impedance Range            | <u>5.0 - 7.0%</u>                                                                    |
| Sound (db)                 | 40                                                                                   |
| Enclosure Type             | Core & Coil                                                                          |
| Enclosure Size             | See Core & Coil Chart                                                                |
| Finish/Colour              | N/A                                                                                  |
| Standards & Certifications | CSA Certified File No. LR34493, UL Listed File No. E110286, ISO 9001:2015 Registered |