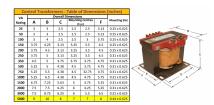

#### SCHEMATIC/DIAGRAM AND DIMENSION PICTURES

Single Phase Control Transformer with a capacity of 5000VA, transforming 208 Volts to 120/240 Volts

**OFFICIAL QUOTE** 

#### **PRODUCT SPECIFICATIONS**

| Weight                     | 110 lbs                                                                                               |
|----------------------------|-------------------------------------------------------------------------------------------------------|
| Phases                     | 1                                                                                                     |
| Connection                 | 1Ph-CT-SD-SD                                                                                          |
| Primary Voltage            | 208                                                                                                   |
| Primary Max Current        | <u>24.04A</u>                                                                                         |
| Primary Markings           | <u>H1-H2</u>                                                                                          |
| Primary Terminals          | Terminals                                                                                             |
| Secondary Voltage          | 120/240                                                                                               |
| Secondary Max Current      | <u>41.67A</u>                                                                                         |
| Secondary Markings         | <u>X1-X2-X3-X4</u>                                                                                    |
| Secondary Terminals        | Terminals                                                                                             |
| Primary Taps               | N/A                                                                                                   |
| Conductor Material         | Copper                                                                                                |
| Temperatue Rise            | <u>115°C</u>                                                                                          |
| Insuation Class            | <u>180°C (Class F)</u>                                                                                |
| BIL (Insulation) Level     | <u>10kV</u>                                                                                           |
| Efficiency (@35% Load) %   | N/A                                                                                                   |
| Impedance Range            | <u>5.0 – 7.0%</u>                                                                                     |
| Sound (db)                 | <u>40</u>                                                                                             |
| Enclosure Type             | Core & Coil                                                                                           |
| Enclosure Size             | See Core & Coil Chart                                                                                 |
| Finish/Colour              | N/A                                                                                                   |
| Standards & Certifications | <u>CSA Certified File No. LR34493, UL Listed File No. E110286, ISO 9001:2015</u><br><u>Registered</u> |