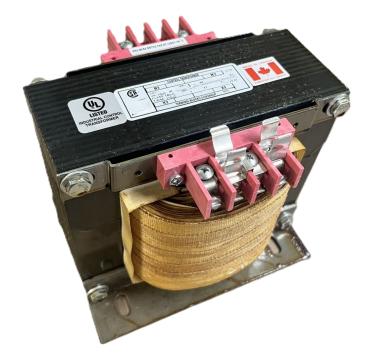

# \$1,816.36 CAD

Single Phase Control Transformer with a capacity of 5000VA, transforming 208 Volts to 120/240 Volts

SKU: CS5000B-K Categories: <u>Control Transformers</u>

#### SCHEMATIC/DIAGRAM AND DIMENSION PICTURES

Single Phase Control Transformer with a capacity of 5000VA, transforming 208 Volts to 120/240 Volts

**OFFICIAL QUOTE** 

#### **PRODUCT SPECIFICATIONS**

| Weight                     | 110 lbs                                                                                               |
|----------------------------|-------------------------------------------------------------------------------------------------------|
| Phases                     | 1                                                                                                     |
| Connection                 | 1Ph-CT-SD-SD                                                                                          |
| Primary Voltage            | 208                                                                                                   |
| Primary Max Current        | <u>24.04A</u>                                                                                         |
| Primary Markings           | <u>H1-H2</u>                                                                                          |
| Primary Terminals          | Terminals                                                                                             |
| Secondary Voltage          | 120/240                                                                                               |
| Secondary Max Current      | <u>41.67A</u>                                                                                         |
| Secondary Markings         | <u>X1-X2-X3-X4</u>                                                                                    |
| Secondary Terminals        | Terminals                                                                                             |
| Primary Taps               | N/A                                                                                                   |
| Conductor Material         | Copper                                                                                                |
| Temperatue Rise            | <u>115°C</u>                                                                                          |
| Insuation Class            | <u>180°C (Class F)</u>                                                                                |
| BIL (Insulation) Level     | <u>10kV</u>                                                                                           |
| Efficiency (@35% Load) %   | N/A                                                                                                   |
| Impedance Range            | <u>5.0 – 7.0%</u>                                                                                     |
| Sound (db)                 | <u>40</u>                                                                                             |
| Enclosure Type             | Core & Coil                                                                                           |
| Enclosure Size             | See Core & Coil Chart                                                                                 |
| Finish/Colour              | N/A                                                                                                   |
| Standards & Certifications | <u>CSA Certified File No. LR34493, UL Listed File No. E110286, ISO 9001:2015</u><br><u>Registered</u> |