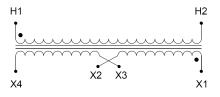

#### SCHEMATIC/DIAGRAM AND DIMENSION PICTURES

Single Phase Control Transformer with a capacity of 5000VA, transforming 208 Volts to 120/240 Volts

**OFFICIAL QUOTE** 

#### **PRODUCT SPECIFICATIONS**

| Weight                     | 110 lbs                                                                                               |
|----------------------------|-------------------------------------------------------------------------------------------------------|
| Phases                     | 1                                                                                                     |
| Connection                 | 1Ph-CT-SD-SD                                                                                          |
| Primary Voltage            | 208                                                                                                   |
| Primary Max Current        | <u>24.04A</u>                                                                                         |
| Primary Markings           | <u>H1-H2</u>                                                                                          |
| Primary Terminals          | Terminals                                                                                             |
| Secondary Voltage          | 120/240                                                                                               |
| Secondary Max Current      | <u>41.67A</u>                                                                                         |
| Secondary Markings         | <u>X1-X2-X3-X4</u>                                                                                    |
| Secondary Terminals        | Terminals                                                                                             |
| Primary Taps               | N/A                                                                                                   |
| Conductor Material         | Copper                                                                                                |
| Temperatue Rise            | <u>115°C</u>                                                                                          |
| Insuation Class            | <u>180°C (Class F)</u>                                                                                |
| BIL (Insulation) Level     | <u>10kV</u>                                                                                           |
| Efficiency (@35% Load) %   | N/A                                                                                                   |
| Impedance Range            | <u>5.0 – 7.0%</u>                                                                                     |
| Sound (db)                 | <u>40</u>                                                                                             |
| Enclosure Type             | Core & Coil                                                                                           |
| Enclosure Size             | See Core & Coil Chart                                                                                 |
| Finish/Colour              | N/A                                                                                                   |
| Standards & Certifications | <u>CSA Certified File No. LR34493, UL Listed File No. E110286, ISO 9001:2015</u><br><u>Registered</u> |