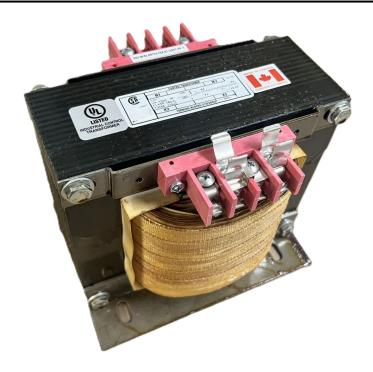

# 5000VA 208 VOLTS TO 120/240 VOLTS SINGLE PHASE CONTROL TRANSFORMER

\$1,816.36 CAD

Single Phase Control Transformer with a capacity of 5000VA, transforming 208 Volts to 120/240 Volts

**SKU:** CS5000B-K

**Categories:** Control Transformers

#### PRODUCT SPECIFICATIONS

| PRODUCT SPECIFICATIONS     |                                                                                       |
|----------------------------|---------------------------------------------------------------------------------------|
| Weight                     | 110 lbs                                                                               |
| Phases                     | 1                                                                                     |
| Connection                 | 1Ph-CT-SD-SD                                                                          |
| Primary Voltage            | 208                                                                                   |
| Primary Max Current        | 24.04A                                                                                |
| Primary Markings           | H1-H2                                                                                 |
| Primary Terminals          | <u>Terminals</u>                                                                      |
| Secondary Voltage          | 120/240                                                                               |
| Secondary Max Current      | 41.67A                                                                                |
| Secondary Markings         | X1-X2-X3-X4                                                                           |
| Secondary Terminals        | <u>Terminals</u>                                                                      |
| Primary Taps               | N/A                                                                                   |
| Conductor Material         | Copper                                                                                |
| Temperatue Rise            | <u>115°C</u>                                                                          |
| Insuation Class            | 180°C (Class F)                                                                       |
| BIL (Insulation) Level     | 10kV                                                                                  |
| Efficiency (@35% Load) %   | N/A                                                                                   |
| Impedance Range            | <u>5.0 - 7.0%</u>                                                                     |
| Sound (db)                 | 40                                                                                    |
| Enclosure Type             | Core & Coil                                                                           |
| Enclosure Size             | See Core & Coil Chart                                                                 |
| Finish/Colour              | N/A                                                                                   |
| Standards & Certifications | CSA Certified File No. LR34493, UL Listed File No. E110286, ISO 9001:2015  Registered |