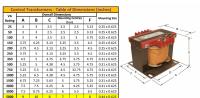

#### **SCHEMATIC/DIAGRAM AND DIMENSION PICTURES**

Single Phase Control Transformer with a capacity of 5000VA, transforming 208 Volts to 120/240 Volts