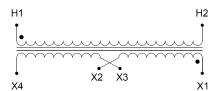

#### **SCHEMATIC/DIAGRAM AND DIMENSION PICTURES**

Single Phase Control Transformer with a capacity of 5000VA, transforming 208 Volts to 120/240 Volts

#### PRODUCT SPECIFICATIONS

| PRODUCT SPECIFICATIONS     |                                                                                       |
|----------------------------|---------------------------------------------------------------------------------------|
| Weight                     | 110 lbs                                                                               |
| Phases                     | 1                                                                                     |
| Connection                 | 1Ph-CT-SD-SD                                                                          |
| Primary Voltage            | 208                                                                                   |
| Primary Max Current        | 24.04A                                                                                |
| Primary Markings           | H1-H2                                                                                 |
| Primary Terminals          | <u>Terminals</u>                                                                      |
| Secondary Voltage          | 120/240                                                                               |
| Secondary Max Current      | 41.67A                                                                                |
| Secondary Markings         | X1-X2-X3-X4                                                                           |
| Secondary Terminals        | <u>Terminals</u>                                                                      |
| Primary Taps               | N/A                                                                                   |
| Conductor Material         | Copper                                                                                |
| Temperatue Rise            | <u>115°C</u>                                                                          |
| Insuation Class            | 180°C (Class F)                                                                       |
| BIL (Insulation) Level     | 10kV                                                                                  |
| Efficiency (@35% Load) %   | N/A                                                                                   |
| Impedance Range            | <u>5.0 - 7.0%</u>                                                                     |
| Sound (db)                 | 40                                                                                    |
| Enclosure Type             | Core & Coil                                                                           |
| Enclosure Size             | See Core & Coil Chart                                                                 |
| Finish/Colour              | N/A                                                                                   |
| Standards & Certifications | CSA Certified File No. LR34493, UL Listed File No. E110286, ISO 9001:2015  Registered |