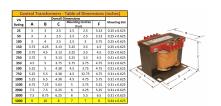

#### **SCHEMATIC/DIAGRAM AND DIMENSION PICTURES**

Single Phase Control Transformer with a capacity of 5000VA, transforming 208 Volts to 120/240 Volts

## **PRODUCT SPECIFICATIONS**

| PRODUCT SPECIFICATIONS     |                                                                                      |
|----------------------------|--------------------------------------------------------------------------------------|
| Weight                     | 110 lbs                                                                              |
| Phases                     | 1                                                                                    |
| Connection                 | 1Ph-CT-SD-SD                                                                         |
| Primary Voltage            | 208                                                                                  |
| Primary Max Current        | 24.04A                                                                               |
| Primary Markings           | H1-H2                                                                                |
| Primary Terminals          | <u>Terminals</u>                                                                     |
| Secondary Voltage          | 120/240                                                                              |
| Secondary Max Current      | 41.67A                                                                               |
| Secondary Markings         | <u>X1-X2-X3-X4</u>                                                                   |
| Secondary Terminals        | <u>Terminals</u>                                                                     |
| Primary Taps               | N/A                                                                                  |
| Conductor Material         | Copper                                                                               |
| Temperatue Rise            | <u>115°C</u>                                                                         |
| Insuation Class            | 180°C (Class F)                                                                      |
| BIL (Insulation) Level     | <u>10kV</u>                                                                          |
| Efficiency (@35% Load) %   | N/A                                                                                  |
| Impedance Range            | <u>5.0 - 7.0%</u>                                                                    |
| Sound (db)                 | 40                                                                                   |
| Enclosure Type             | Core & Coil                                                                          |
| Enclosure Size             | See Core & Coil Chart                                                                |
| Finish/Colour              | N/A                                                                                  |
| Standards & Certifications | CSA Certified File No. LR34493, UL Listed File No. E110286, ISO 9001:2015 Registered |