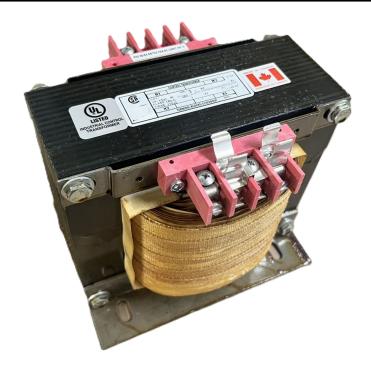

# 5000VA 208 VOLTS TO 120/240 VOLTS SINGLE PHASE CONTROL TRANSFORMER

\$1,816.36 CAD

Single Phase Control Transformer with a capacity of 5000VA, transforming 208 Volts to 120/240 Volts

**SKU:** CS5000B-K

**Categories:** Control Transformers

#### **SCHEMATIC/DIAGRAM AND DIMENSION PICTURES**

Single Phase Control Transformer with a capacity of 5000VA, transforming 208 Volts to 120/240 Volts