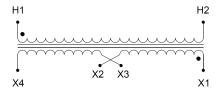

#### **SCHEMATIC/DIAGRAM AND DIMENSION PICTURES**

Single Phase Control Transformer with a capacity of 5000VA, transforming 208 Volts to 120/240 Volts

## **PRODUCT SPECIFICATIONS**

| PRODUCT SPECIFICATIONS     |                                                                                      |
|----------------------------|--------------------------------------------------------------------------------------|
| Weight                     | 110 lbs                                                                              |
| Phases                     | 1                                                                                    |
| Connection                 | 1Ph-CT-SD-SD                                                                         |
| Primary Voltage            | 208                                                                                  |
| Primary Max Current        | 24.04A                                                                               |
| Primary Markings           | H1-H2                                                                                |
| Primary Terminals          | <u>Terminals</u>                                                                     |
| Secondary Voltage          | 120/240                                                                              |
| Secondary Max Current      | 41.67A                                                                               |
| Secondary Markings         | <u>X1-X2-X3-X4</u>                                                                   |
| Secondary Terminals        | <u>Terminals</u>                                                                     |
| Primary Taps               | N/A                                                                                  |
| Conductor Material         | Copper                                                                               |
| Temperatue Rise            | <u>115°C</u>                                                                         |
| Insuation Class            | 180°C (Class F)                                                                      |
| BIL (Insulation) Level     | <u>10kV</u>                                                                          |
| Efficiency (@35% Load) %   | N/A                                                                                  |
| Impedance Range            | <u>5.0 - 7.0%</u>                                                                    |
| Sound (db)                 | 40                                                                                   |
| Enclosure Type             | Core & Coil                                                                          |
| Enclosure Size             | See Core & Coil Chart                                                                |
| Finish/Colour              | N/A                                                                                  |
| Standards & Certifications | CSA Certified File No. LR34493, UL Listed File No. E110286, ISO 9001:2015 Registered |