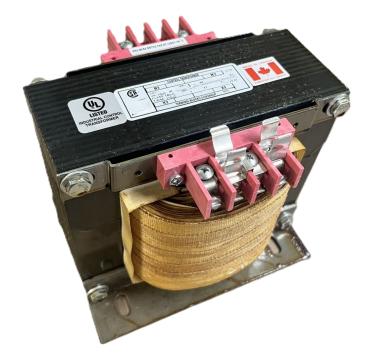

# \$1,816.36 CAD

Single Phase Control Transformer with a capacity of 5000VA, transforming 208 Volts to 120/240 Volts

SKU: CS5000B-K Categories: <u>Control Transformers</u>

#### SCHEMATIC/DIAGRAM AND DIMENSION PICTURES

Single Phase Control Transformer with a capacity of 5000VA, transforming 208 Volts to 120/240 Volts

**OFFICIAL QUOTE** 