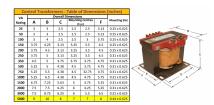

#### SCHEMATIC/DIAGRAM AND DIMENSION PICTURES

Single Phase Control Transformer with a capacity of 5000VA, transforming 208 Volts to 120/240 Volts

**OFFICIAL QUOTE** 

#### **PRODUCT SPECIFICATIONS**

| Weight                     | 110 lbs                                                                                               |
|----------------------------|-------------------------------------------------------------------------------------------------------|
| Phases                     | 1                                                                                                     |
| Connection                 | 1Ph-CT-SD-SD                                                                                          |
| Primary Voltage            | 208                                                                                                   |
| Primary Max Current        | <u>24.04A</u>                                                                                         |
| Primary Markings           | <u>H1-H2</u>                                                                                          |
| Primary Terminals          | <u>Terminals</u>                                                                                      |
| Secondary Voltage          | 120/240                                                                                               |
| Secondary Max Current      | <u>41.67A</u>                                                                                         |
| Secondary Markings         | <u>X1-X2-X3-X4</u>                                                                                    |
| Secondary Terminals        | <u>Terminals</u>                                                                                      |
| Primary Taps               | N/A                                                                                                   |
| Conductor Material         | <u>Copper</u>                                                                                         |
| Temperatue Rise            | <u>115°C</u>                                                                                          |
| Insuation Class            | <u>180°C (Class F)</u>                                                                                |
| BIL (Insulation) Level     | <u>10kV</u>                                                                                           |
| Efficiency (@35% Load) %   | <u>N/A</u>                                                                                            |
| Impedance Range            | <u>5.0 – 7.0%</u>                                                                                     |
| Sound (db)                 | <u>40</u>                                                                                             |
| Enclosure Type             | Core & Coil                                                                                           |
| Enclosure Size             | See Core & Coil Chart                                                                                 |
| Finish/Colour              | N/A                                                                                                   |
| Standards & Certifications | <u>CSA Certified File No. LR34493, UL Listed File No. E110286, ISO 9001:2015</u><br><u>Registered</u> |