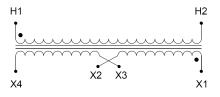

#### SCHEMATIC/DIAGRAM AND DIMENSION PICTURES

Single Phase Control Transformer with a capacity of 5000VA, transforming 208 Volts to 120/240 Volts

**OFFICIAL QUOTE** 

#### **PRODUCT SPECIFICATIONS**

| Weight                     | 110 lbs                                                                                               |
|----------------------------|-------------------------------------------------------------------------------------------------------|
| Phases                     | 1                                                                                                     |
| Connection                 | 1Ph-CT-SD-SD                                                                                          |
| Primary Voltage            | 208                                                                                                   |
| Primary Max Current        | <u>24.04A</u>                                                                                         |
| Primary Markings           | <u>H1-H2</u>                                                                                          |
| Primary Terminals          | <u>Terminals</u>                                                                                      |
| Secondary Voltage          | 120/240                                                                                               |
| Secondary Max Current      | <u>41.67A</u>                                                                                         |
| Secondary Markings         | <u>X1-X2-X3-X4</u>                                                                                    |
| Secondary Terminals        | <u>Terminals</u>                                                                                      |
| Primary Taps               | N/A                                                                                                   |
| Conductor Material         | <u>Copper</u>                                                                                         |
| Temperatue Rise            | <u>115°C</u>                                                                                          |
| Insuation Class            | <u>180°C (Class F)</u>                                                                                |
| BIL (Insulation) Level     | <u>10kV</u>                                                                                           |
| Efficiency (@35% Load) %   | <u>N/A</u>                                                                                            |
| Impedance Range            | <u>5.0 – 7.0%</u>                                                                                     |
| Sound (db)                 | <u>40</u>                                                                                             |
| Enclosure Type             | Core & Coil                                                                                           |
| Enclosure Size             | See Core & Coil Chart                                                                                 |
| Finish/Colour              | N/A                                                                                                   |
| Standards & Certifications | <u>CSA Certified File No. LR34493, UL Listed File No. E110286, ISO 9001:2015</u><br><u>Registered</u> |