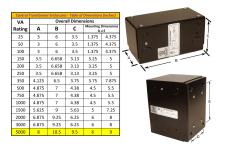

#### SCHEMATIC/DIAGRAM AND DIMENSION PICTURES

Single Phase Control Transformer with a capacity of 5000VA, transforming 120/240 Volts to 240/480 Volts