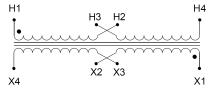

#### SCHEMATIC/DIAGRAM AND DIMENSION PICTURES

Single Phase Control Transformer with a capacity of 5000VA, transforming 120/240 Volts to 240/480 Volts

### **PRODUCT SPECIFICATIONS**

| Weight                     | 10 lbs                                                                               |
|----------------------------|--------------------------------------------------------------------------------------|
| Phases                     | 1                                                                                    |
| Connection                 | 1Ph-CT-DD-SU                                                                         |
| Primary Voltage            | 120/240                                                                              |
| Primary Max Current        | 41.67A                                                                               |
| Primary Markings           | <u>X1-X2-X3-X4</u>                                                                   |
| Primary Terminals          | <u>Leads</u>                                                                         |
| Secondary Voltage          | 240/480                                                                              |
| Secondary Max Current      | 20.83A                                                                               |
| Secondary Markings         | H1-H2-H3-H4                                                                          |
| Secondary Terminals        | <u>Leads</u>                                                                         |
| Primary Taps               | N/A                                                                                  |
| Conductor Material         | <u>Copper</u>                                                                        |
| Temperatue Rise            | 115°C                                                                                |
| Insuation Class            | 180°C (Class F)                                                                      |
| BIL (Insulation) Level     | <u>10kV</u>                                                                          |
| Efficiency (@35% Load) %   | N/A                                                                                  |
| Impedance Range            | <u>5.0 - 7.0%</u>                                                                    |
| Sound (db)                 | 40                                                                                   |
| Enclosure Type             | Type-1 Indoor                                                                        |
| Enclosure Size             | See Enclosure Chart                                                                  |
| Finish/Colour              | Semigloss - Black                                                                    |
| Standards & Certifications | CSA Certified File No. LR34493, UL Listed File No. E110286, ISO 9001:2015 Registered |