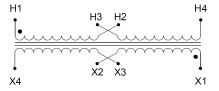

#### SCHEMATIC/DIAGRAM AND DIMENSION PICTURES

Single Phase Control Transformer with a capacity of 5000VA, transforming 120/240 Volts to 240/480 Volts

### **PRODUCT SPECIFICATIONS**

| Weight                     | 10 lbs                                                                               |
|----------------------------|--------------------------------------------------------------------------------------|
| Phases                     | 1                                                                                    |
| Connection                 | 1Ph-CT-DD-SU                                                                         |
| Primary Voltage            | 120/240                                                                              |
| Primary Max Current        | 41.67A                                                                               |
| Primary Markings           | <u>X1-X2-X3-X4</u>                                                                   |
| Primary Terminals          | <u>Leads</u>                                                                         |
| Secondary Voltage          | 240/480                                                                              |
| Secondary Max Current      | 20.83A                                                                               |
| Secondary Markings         | H1-H2-H3-H4                                                                          |
| Secondary Terminals        | <u>Leads</u>                                                                         |
| Primary Taps               | N/A                                                                                  |
| Conductor Material         | <u>Copper</u>                                                                        |
| Temperatue Rise            | 115°C                                                                                |
| Insuation Class            | 180°C (Class F)                                                                      |
| BIL (Insulation) Level     | <u>10kV</u>                                                                          |
| Efficiency (@35% Load) %   | N/A                                                                                  |
| Impedance Range            | <u>5.0 - 7.0%</u>                                                                    |
| Sound (db)                 | 40                                                                                   |
| Enclosure Type             | Type-1 Indoor                                                                        |
| Enclosure Size             | See Enclosure Chart                                                                  |
| Finish/Colour              | Semigloss - Black                                                                    |
| Standards & Certifications | CSA Certified File No. LR34493, UL Listed File No. E110286, ISO 9001:2015 Registered |