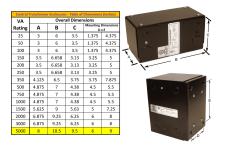

#### SCHEMATIC/DIAGRAM AND DIMENSION PICTURES

Single Phase Control Transformer with a capacity of 5000VA, transforming 120/240 Volts to 240/480 Volts