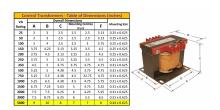

#### **SCHEMATIC/DIAGRAM AND DIMENSION PICTURES**

Single Phase Control Transformer with a capacity of 5000VA, transforming 120/240 Volts to 240/480 Volts

### **PRODUCT SPECIFICATIONS**

| FRODUCT SPECIFICATIONS     |                                                                                      |
|----------------------------|--------------------------------------------------------------------------------------|
| Weight                     | 110 lbs                                                                              |
| Phases                     | 1                                                                                    |
| Connection                 | 1Ph-CT-DD-SU                                                                         |
| Primary Voltage            | 120/240                                                                              |
| Primary Max Current        | 41.67A                                                                               |
| Primary Markings           | <u>X1-X2-X3-X4</u>                                                                   |
| Primary Terminals          | <u>Terminals</u>                                                                     |
| Secondary Voltage          | 240/480                                                                              |
| Secondary Max Current      | 20.83A                                                                               |
| Secondary Markings         | H1-H2-H3-H4                                                                          |
| Secondary Terminals        | <u>Terminals</u>                                                                     |
| Primary Taps               | N/A                                                                                  |
| Conductor Material         | Copper                                                                               |
| Temperatue Rise            | <u>115°C</u>                                                                         |
| Insuation Class            | 180°C (Class F)                                                                      |
| BIL (Insulation) Level     | <u>10kV</u>                                                                          |
| Efficiency (@35% Load) %   | N/A                                                                                  |
| Impedance Range            | 5.0 - 7.0%                                                                           |
| Sound (db)                 | 40                                                                                   |
| Enclosure Type             | Core & Coil                                                                          |
| Enclosure Size             | See Core & Coil Chart                                                                |
| Finish/Colour              | N/A                                                                                  |
| Standards & Certifications | CSA Certified File No. LR34493, UL Listed File No. E110286, ISO 9001:2015 Registered |