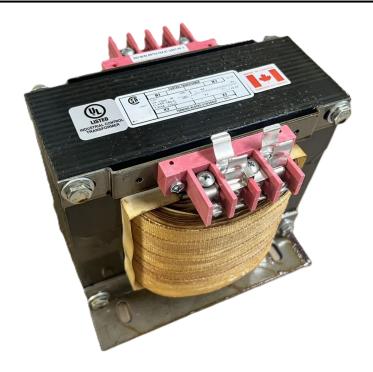

## 5000VA 120/240 VOLTS TO 240/480 VOLTS SINGLE PHASE CONTROL TRANSFORMER

\$1,901.90 CAD

Single Phase Control Transformer with a capacity of 5000VA, transforming 120/240 Volts to 240/480 Volts

**SKU:** CS5000K-L

# 5000VA 120/240 VOLTS TO 240/480 VOLTS SINGLE PHASE CONTROL TRANSFORMER

### **PRODUCT SPECIFICATIONS**

| FRODUCT SPECIFICATIONS     |                                                                                      |
|----------------------------|--------------------------------------------------------------------------------------|
| Weight                     | 110 lbs                                                                              |
| Phases                     | 1                                                                                    |
| Connection                 | 1Ph-CT-DD-SU                                                                         |
| Primary Voltage            | 120/240                                                                              |
| Primary Max Current        | 41.67A                                                                               |
| Primary Markings           | <u>X1-X2-X3-X4</u>                                                                   |
| Primary Terminals          | <u>Terminals</u>                                                                     |
| Secondary Voltage          | 240/480                                                                              |
| Secondary Max Current      | 20.83A                                                                               |
| Secondary Markings         | H1-H2-H3-H4                                                                          |
| Secondary Terminals        | <u>Terminals</u>                                                                     |
| Primary Taps               | N/A                                                                                  |
| Conductor Material         | Copper                                                                               |
| Temperatue Rise            | <u>115°C</u>                                                                         |
| Insuation Class            | 180°C (Class F)                                                                      |
| BIL (Insulation) Level     | <u>10kV</u>                                                                          |
| Efficiency (@35% Load) %   | N/A                                                                                  |
| Impedance Range            | 5.0 - 7.0%                                                                           |
| Sound (db)                 | 40                                                                                   |
| Enclosure Type             | Core & Coil                                                                          |
| Enclosure Size             | See Core & Coil Chart                                                                |
| Finish/Colour              | N/A                                                                                  |
| Standards & Certifications | CSA Certified File No. LR34493, UL Listed File No. E110286, ISO 9001:2015 Registered |