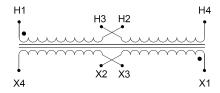

#### **SCHEMATIC/DIAGRAM AND DIMENSION PICTURES**

Single Phase Control Transformer with a capacity of 5000VA, transforming 120/240 Volts to 240/480 Volts

### **PRODUCT SPECIFICATIONS**

| FRODUCT SPECIFICATIONS     |                                                                                      |
|----------------------------|--------------------------------------------------------------------------------------|
| Weight                     | 110 lbs                                                                              |
| Phases                     | 1                                                                                    |
| Connection                 | 1Ph-CT-DD-SU                                                                         |
| Primary Voltage            | 120/240                                                                              |
| Primary Max Current        | 41.67A                                                                               |
| Primary Markings           | <u>X1-X2-X3-X4</u>                                                                   |
| Primary Terminals          | <u>Terminals</u>                                                                     |
| Secondary Voltage          | 240/480                                                                              |
| Secondary Max Current      | 20.83A                                                                               |
| Secondary Markings         | H1-H2-H3-H4                                                                          |
| Secondary Terminals        | <u>Terminals</u>                                                                     |
| Primary Taps               | N/A                                                                                  |
| Conductor Material         | Copper                                                                               |
| Temperatue Rise            | <u>115°C</u>                                                                         |
| Insuation Class            | 180°C (Class F)                                                                      |
| BIL (Insulation) Level     | <u>10kV</u>                                                                          |
| Efficiency (@35% Load) %   | N/A                                                                                  |
| Impedance Range            | 5.0 - 7.0%                                                                           |
| Sound (db)                 | 40                                                                                   |
| Enclosure Type             | Core & Coil                                                                          |
| Enclosure Size             | See Core & Coil Chart                                                                |
| Finish/Colour              | N/A                                                                                  |
| Standards & Certifications | CSA Certified File No. LR34493, UL Listed File No. E110286, ISO 9001:2015 Registered |