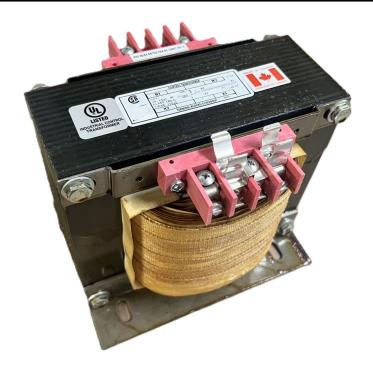

## 5000VA 120/240 VOLTS TO 240/480 VOLTS SINGLE PHASE CONTROL TRANSFORMER

\$1,901.90 CAD

Single Phase Control Transformer with a capacity of 5000VA, transforming 120/240 Volts to 240/480 Volts

**SKU:** CS5000K-L

# 5000VA 120/240 VOLTS TO 240/480 VOLTS SINGLE PHASE CONTROL TRANSFORMER

### **PRODUCT SPECIFICATIONS**

| Weight                     | 110 lbs                                                                              |
|----------------------------|--------------------------------------------------------------------------------------|
| Phases                     | 1                                                                                    |
| Connection                 | 1Ph-CT-DD-SU                                                                         |
| Primary Voltage            | 120/240                                                                              |
| Primary Max Current        | 41.67A                                                                               |
| Primary Markings           | <u>X1-X2-X3-X4</u>                                                                   |
| Primary Terminals          | <u>Terminals</u>                                                                     |
| Secondary Voltage          | 240/480                                                                              |
| Secondary Max Current      | 20.83A                                                                               |
| Secondary Markings         | H1-H2-H3-H4                                                                          |
| Secondary Terminals        | <u>Terminals</u>                                                                     |
| Primary Taps               | N/A                                                                                  |
| Conductor Material         | Copper                                                                               |
| Temperatue Rise            | <u>115°C</u>                                                                         |
| Insuation Class            | 180°C (Class F)                                                                      |
| BIL (Insulation) Level     | <u>10kV</u>                                                                          |
| Efficiency (@35% Load) %   | N/A                                                                                  |
| Impedance Range            | <u>5.0 - 7.0%</u>                                                                    |
| Sound (db)                 | 40                                                                                   |
| Enclosure Type             | Core & Coil                                                                          |
| Enclosure Size             | See Core & Coil Chart                                                                |
| Finish/Colour              | N/A                                                                                  |
| Standards & Certifications | CSA Certified File No. LR34493, UL Listed File No. E110286, ISO 9001:2015 Registered |