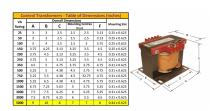

#### **SCHEMATIC/DIAGRAM AND DIMENSION PICTURES**

Single Phase Control Transformer with a capacity of 5000VA, transforming 120/240 Volts to 240/480 Volts

### **PRODUCT SPECIFICATIONS**

| Weight                     | 110 lbs                                                                              |
|----------------------------|--------------------------------------------------------------------------------------|
| Phases                     | 1                                                                                    |
| Connection                 | 1Ph-CT-DD-SU                                                                         |
| Primary Voltage            | 120/240                                                                              |
| Primary Max Current        | 41.67A                                                                               |
| Primary Markings           | <u>X1-X2-X3-X4</u>                                                                   |
| Primary Terminals          | <u>Terminals</u>                                                                     |
| Secondary Voltage          | 240/480                                                                              |
| Secondary Max Current      | 20.83A                                                                               |
| Secondary Markings         | H1-H2-H3-H4                                                                          |
| Secondary Terminals        | <u>Terminals</u>                                                                     |
| Primary Taps               | N/A                                                                                  |
| Conductor Material         | Copper                                                                               |
| Temperatue Rise            | <u>115°C</u>                                                                         |
| Insuation Class            | 180°C (Class F)                                                                      |
| BIL (Insulation) Level     | <u>10kV</u>                                                                          |
| Efficiency (@35% Load) %   | N/A                                                                                  |
| Impedance Range            | <u>5.0 - 7.0%</u>                                                                    |
| Sound (db)                 | 40                                                                                   |
| Enclosure Type             | Core & Coil                                                                          |
| Enclosure Size             | See Core & Coil Chart                                                                |
| Finish/Colour              | N/A                                                                                  |
| Standards & Certifications | CSA Certified File No. LR34493, UL Listed File No. E110286, ISO 9001:2015 Registered |