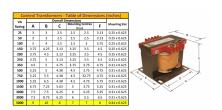

#### **SCHEMATIC/DIAGRAM AND DIMENSION PICTURES**

Single Phase Control Transformer with a capacity of 5000VA, transforming 120/240 Volts to 240/480 Volts

### **PRODUCT SPECIFICATIONS**

| Weight                     | 110 lbs                                                                              |
|----------------------------|--------------------------------------------------------------------------------------|
| Phases                     | 1                                                                                    |
| Connection                 | 1Ph-CT-DD-SU                                                                         |
| Primary Voltage            | 120/240                                                                              |
| Primary Max Current        | 41.67A                                                                               |
| Primary Markings           | <u>X1-X2-X3-X4</u>                                                                   |
| Primary Terminals          | <u>Terminals</u>                                                                     |
| Secondary Voltage          | 240/480                                                                              |
| Secondary Max Current      | 20.83A                                                                               |
| Secondary Markings         | H1-H2-H3-H4                                                                          |
| Secondary Terminals        | <u>Terminals</u>                                                                     |
| Primary Taps               | N/A                                                                                  |
| Conductor Material         | Copper                                                                               |
| Temperatue Rise            | <u>115°C</u>                                                                         |
| Insuation Class            | 180°C (Class F)                                                                      |
| BIL (Insulation) Level     | <u>10kV</u>                                                                          |
| Efficiency (@35% Load) %   | N/A                                                                                  |
| Impedance Range            | <u>5.0 - 7.0%</u>                                                                    |
| Sound (db)                 | 40                                                                                   |
| Enclosure Type             | Core & Coil                                                                          |
| Enclosure Size             | See Core & Coil Chart                                                                |
| Finish/Colour              | N/A                                                                                  |
| Standards & Certifications | CSA Certified File No. LR34493, UL Listed File No. E110286, ISO 9001:2015 Registered |