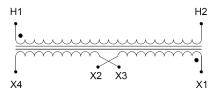

#### SCHEMATIC/DIAGRAM AND DIMENSION PICTURES

Single Phase Control Transformer with a capacity of 350VA, transforming 600 Volts to 240/480 Volts

### **PRODUCT SPECIFICATIONS**

| PRODUCT SPECIFICATIONS     |                                                                                      |
|----------------------------|--------------------------------------------------------------------------------------|
| Weight                     | 12 lbs                                                                               |
| Phases                     | 1                                                                                    |
| Connection                 | 1Ph-CT-SD-SD                                                                         |
| Primary Voltage            | 600                                                                                  |
| Primary Max Current        | <u>0.58A</u>                                                                         |
| Primary Markings           | H1-H2                                                                                |
| Primary Terminals          | <u>Leads</u>                                                                         |
| Secondary Voltage          | 240/480                                                                              |
| Secondary Max Current      | 1.46A                                                                                |
| Secondary Markings         | X1-X2-X3-X4                                                                          |
| Secondary Terminals        | <u>Leads</u>                                                                         |
| Primary Taps               | N/A                                                                                  |
| Conductor Material         | Copper                                                                               |
| Temperatue Rise            | 80°C                                                                                 |
| Insuation Class            | 130°C (Class B)                                                                      |
| BIL (Insulation) Level     | 10kV                                                                                 |
| Efficiency (@35% Load) %   | N/A                                                                                  |
| Impedance Range            | <u>5.0 - 7.0%</u>                                                                    |
| Sound (db)                 | 40                                                                                   |
| Enclosure Type             | Type-1 Indoor                                                                        |
| Enclosure Size             | See Enclosure Chart                                                                  |
| Standards & Certifications | CSA Certified File No. LR34493, UL Listed File No. E110286, ISO 9001:2015 Registered |
| VA                         | 350                                                                                  |