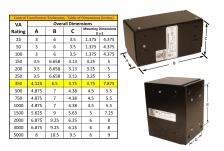

#### SCHEMATIC/DIAGRAM AND DIMENSION PICTURES

Single Phase Control Transformer with a capacity of 350VA, transforming 600 Volts to 240/480 Volts

### **PRODUCT SPECIFICATIONS**

| PRODUCT SPECIFICATIONS     |                                                                                      |
|----------------------------|--------------------------------------------------------------------------------------|
| Weight                     | 12 lbs                                                                               |
| Phases                     | 1                                                                                    |
| Connection                 | 1Ph-CT-SD-SD                                                                         |
| Primary Voltage            | 600                                                                                  |
| Primary Max Current        | <u>0.58A</u>                                                                         |
| Primary Markings           | H1-H2                                                                                |
| Primary Terminals          | <u>Leads</u>                                                                         |
| Secondary Voltage          | 240/480                                                                              |
| Secondary Max Current      | 1.46A                                                                                |
| Secondary Markings         | X1-X2-X3-X4                                                                          |
| Secondary Terminals        | <u>Leads</u>                                                                         |
| Primary Taps               | N/A                                                                                  |
| Conductor Material         | Copper                                                                               |
| Temperatue Rise            | 80°C                                                                                 |
| Insuation Class            | 130°C (Class B)                                                                      |
| BIL (Insulation) Level     | 10kV                                                                                 |
| Efficiency (@35% Load) %   | N/A                                                                                  |
| Impedance Range            | <u>5.0 - 7.0%</u>                                                                    |
| Sound (db)                 | 40                                                                                   |
| Enclosure Type             | Type-1 Indoor                                                                        |
| Enclosure Size             | See Enclosure Chart                                                                  |
| Standards & Certifications | CSA Certified File No. LR34493, UL Listed File No. E110286, ISO 9001:2015 Registered |
| VA                         | 350                                                                                  |