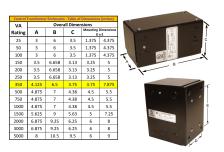

#### **SCHEMATIC/DIAGRAM AND DIMENSION PICTURES**

Single Phase Control Transformer with a capacity of 350VA, transforming 600 Volts to 240/480 Volts

### **PRODUCT SPECIFICATIONS**

| PRODUCT SPECIFICATIONS     |                                                                                      |
|----------------------------|--------------------------------------------------------------------------------------|
| Weight                     | 12 lbs                                                                               |
| Phases                     | 1                                                                                    |
| Connection                 | 1Ph-CT-SD-SD                                                                         |
| Primary Voltage            | 600                                                                                  |
| Primary Max Current        | <u>0.58A</u>                                                                         |
| Primary Markings           | H1-H2                                                                                |
| Primary Terminals          | <u>Leads</u>                                                                         |
| Secondary Voltage          | 240/480                                                                              |
| Secondary Max Current      | 1.46A                                                                                |
| Secondary Markings         | X1-X2-X3-X4                                                                          |
| Secondary Terminals        | <u>Leads</u>                                                                         |
| Primary Taps               | N/A                                                                                  |
| Conductor Material         | Copper                                                                               |
| Temperatue Rise            | 80°C                                                                                 |
| Insuation Class            | 130°C (Class B)                                                                      |
| BIL (Insulation) Level     | 10kV                                                                                 |
| Efficiency (@35% Load) %   | N/A                                                                                  |
| Impedance Range            | <u>5.0 - 7.0%</u>                                                                    |
| Sound (db)                 | 40                                                                                   |
| Enclosure Type             | Type-1 Indoor                                                                        |
| Enclosure Size             | See Enclosure Chart                                                                  |
| Standards & Certifications | CSA Certified File No. LR34493, UL Listed File No. E110286, ISO 9001:2015 Registered |
| VA                         | 350                                                                                  |