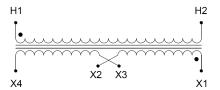

#### **SCHEMATIC/DIAGRAM AND DIMENSION PICTURES**

Single Phase Control Transformer with a capacity of 350VA, transforming 600 Volts to 240/480 Volts

### **PRODUCT SPECIFICATIONS**

| PRODUCT SPECIFICATIONS     |                                                                                      |
|----------------------------|--------------------------------------------------------------------------------------|
| Weight                     | 12 lbs                                                                               |
| Phases                     | 1                                                                                    |
| Connection                 | 1Ph-CT-SD-SD                                                                         |
| Primary Voltage            | 600                                                                                  |
| Primary Max Current        | <u>0.58A</u>                                                                         |
| Primary Markings           | H1-H2                                                                                |
| Primary Terminals          | <u>Leads</u>                                                                         |
| Secondary Voltage          | 240/480                                                                              |
| Secondary Max Current      | 1.46A                                                                                |
| Secondary Markings         | X1-X2-X3-X4                                                                          |
| Secondary Terminals        | <u>Leads</u>                                                                         |
| Primary Taps               | N/A                                                                                  |
| Conductor Material         | Copper                                                                               |
| Temperatue Rise            | 80°C                                                                                 |
| Insuation Class            | 130°C (Class B)                                                                      |
| BIL (Insulation) Level     | 10kV                                                                                 |
| Efficiency (@35% Load) %   | N/A                                                                                  |
| Impedance Range            | <u>5.0 - 7.0%</u>                                                                    |
| Sound (db)                 | 40                                                                                   |
| Enclosure Type             | Type-1 Indoor                                                                        |
| Enclosure Size             | See Enclosure Chart                                                                  |
| Standards & Certifications | CSA Certified File No. LR34493, UL Listed File No. E110286, ISO 9001:2015 Registered |
| VA                         | 350                                                                                  |