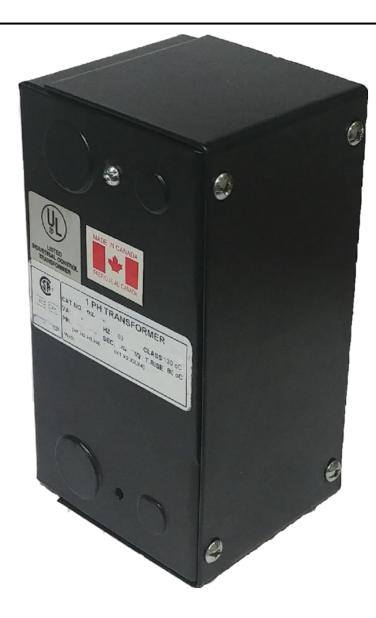

# 350VA 600 VOLTS TO 120 VOLTS SINGLE PHASE CONTROL TRANSFORMER

\$184.68 USD

Single Phase Control Transformer with a capacity of 350VA, transforming 600 Volts to 120 Volts

SKU: CE350J-A

**Categories:** Control Transformers

#### SCHEMATIC/DIAGRAM AND DIMENSION PICTURES

Single Phase Control Transformer with a capacity of 350VA, transforming 600 Volts to 120 Volts