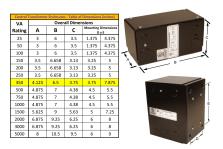

#### SCHEMATIC/DIAGRAM AND DIMENSION PICTURES

Single Phase Control Transformer with a capacity of 350VA, transforming 600 Volts to 120 Volts