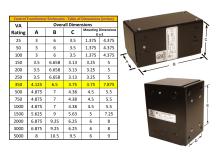

#### SCHEMATIC/DIAGRAM AND DIMENSION PICTURES

Single Phase Control Transformer with a capacity of 350VA, transforming 600 Volts to 120 Volts

## 350VA 600 VOLTS TO 120 VOLTS SINGLE PHASE CONTROL TRANSFORMER

| VA                   | 350        |
|----------------------|------------|
| Country/Manufacturer | Canada/RPM |