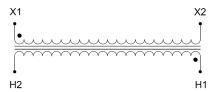

#### SCHEMATIC/DIAGRAM AND DIMENSION PICTURES

Single Phase Control Transformer with a capacity of 350VA, transforming 600 Volts to 120 Volts

## **PRODUCT SPECIFICATIONS**

| PRODUCT SPECIFICATIONS     |                                                                                      |
|----------------------------|--------------------------------------------------------------------------------------|
| Weight                     | 12 lbs                                                                               |
| Phases                     | 1                                                                                    |
| Connection                 | 1Ph-CT-SS-SU                                                                         |
| Primary Voltage            | 600                                                                                  |
| Primary Max Current        | <u>0.58A</u>                                                                         |
| Primary Markings           | <u>H1-H2</u>                                                                         |
| Primary Terminals          | <u>Leads</u>                                                                         |
| Secondary Voltage          | 120                                                                                  |
| Secondary Max Current      | 2.92A                                                                                |
| Secondary Markings         | <u>X1-X2</u>                                                                         |
| Secondary Terminals        | Leads                                                                                |
| Primary Taps               | N/A                                                                                  |
| Conductor Material         | <u>Copper</u>                                                                        |
| Temperatue Rise            | 80°C                                                                                 |
| Insuation Class            | 130°C (Class B)                                                                      |
| BIL (Insulation) Level     | 10kV                                                                                 |
| Efficiency (@35% Load) %   | N/A                                                                                  |
| Impedance Range            | <u>5.0 - 7.0%</u>                                                                    |
| Sound (db)                 | 40                                                                                   |
| Enclosure Type             | Type-1 Indoor                                                                        |
| Enclosure Size             | See Enclosure Chart                                                                  |
| Finish/Colour              | Semigloss - Black                                                                    |
| Standards & Certifications | CSA Certified File No. LR34493, UL Listed File No. E110286, ISO 9001:2015 Registered |