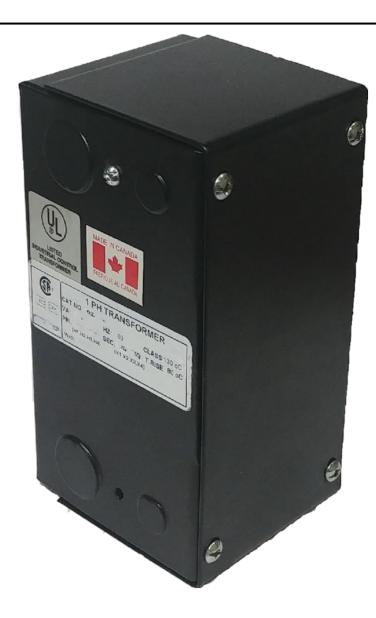

# 350VA 600 VOLTS TO 120 VOLTS SINGLE PHASE CONTROL TRANSFORMER

\$252.98 CAD

Single Phase Control Transformer with a capacity of 350VA, transforming 600 Volts to 120 Volts

SKU: CE350J-A

**Categories:** Control Transformers

#### SCHEMATIC/DIAGRAM AND DIMENSION PICTURES

Single Phase Control Transformer with a capacity of 350VA, transforming 600 Volts to 120 Volts