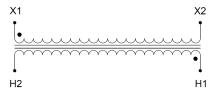

#### SCHEMATIC/DIAGRAM AND DIMENSION PICTURES

Single Phase Control Transformer with a capacity of 350VA, transforming 600 Volts to 120 Volts

## **PRODUCT SPECIFICATIONS**

| PRODUCT SPECIFICATIONS     |                                                                                      |
|----------------------------|--------------------------------------------------------------------------------------|
| Weight                     | 12 lbs                                                                               |
| Phases                     | 1                                                                                    |
| Connection                 | 1Ph-CT-SS-SU                                                                         |
| Primary Voltage            | 600                                                                                  |
| Primary Max Current        | <u>0.58A</u>                                                                         |
| Primary Markings           | <u>H1-H2</u>                                                                         |
| Primary Terminals          | <u>Leads</u>                                                                         |
| Secondary Voltage          | 120                                                                                  |
| Secondary Max Current      | 2.92A                                                                                |
| Secondary Markings         | <u>X1-X2</u>                                                                         |
| Secondary Terminals        | Leads                                                                                |
| Primary Taps               | N/A                                                                                  |
| Conductor Material         | <u>Copper</u>                                                                        |
| Temperatue Rise            | 80°C                                                                                 |
| Insuation Class            | 130°C (Class B)                                                                      |
| BIL (Insulation) Level     | 10kV                                                                                 |
| Efficiency (@35% Load) %   | N/A                                                                                  |
| Impedance Range            | <u>5.0 - 7.0%</u>                                                                    |
| Sound (db)                 | 40                                                                                   |
| Enclosure Type             | Type-1 Indoor                                                                        |
| Enclosure Size             | See Enclosure Chart                                                                  |
| Finish/Colour              | Semigloss - Black                                                                    |
| Standards & Certifications | CSA Certified File No. LR34493, UL Listed File No. E110286, ISO 9001:2015 Registered |