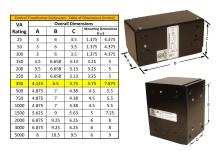

#### SCHEMATIC/DIAGRAM AND DIMENSION PICTURES

Single Phase Control Transformer with a capacity of 350VA, transforming 600 Volts to 120 Volts