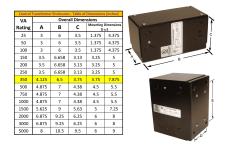

### SCHEMATIC/DIAGRAM AND DIMENSION PICTURES

Single Phase Control Transformer with a capacity of 350VA, transforming 600 Volts to 120 Volts

#### **PRODUCT SPECIFICATIONS**

| Weight                     | 12 lbs                                                                                  |
|----------------------------|-----------------------------------------------------------------------------------------|
| Phases                     | 1                                                                                       |
| Connection                 | 1Ph-CT-SS-SU                                                                            |
| Primary Voltage            | <u>600</u>                                                                              |
| Primary Max Current        | <u>0.58A</u>                                                                            |
| Primary Markings           | <u>H1-H2</u>                                                                            |
| Primary Terminals          | <u>Leads</u>                                                                            |
| Secondary Voltage          | <u>120</u>                                                                              |
| Secondary Max Current      | <u>2.92A</u>                                                                            |
| Secondary Markings         | <u>X1-X2</u>                                                                            |
| Secondary Terminals        | <u>Leads</u>                                                                            |
| Primary Taps               | <u>N/A</u>                                                                              |
| Conductor Material         | <u>Copper</u>                                                                           |
| Temperatue Rise            | <u>80°C</u>                                                                             |
| Insuation Class            | <u>130°C (Class B)</u>                                                                  |
| BIL (Insulation) Level     | <u>10kV</u>                                                                             |
| Efficiency (@35% Load) %   | <u>N/A</u>                                                                              |
| Impedance Range            | <u>5.0 – 7.0%</u>                                                                       |
| Sound (db)                 | <u>40</u>                                                                               |
| Enclosure Type             | <u>Type-1 Indoor</u>                                                                    |
| Enclosure Size             | See Enclosure Chart                                                                     |
| Finish/Colour              | <u>Semigloss – Black</u>                                                                |
| Standards & Certifications | CSA Certified File No. LR34493, UL Listed File No. E110286, ISO 9001:2015<br>Registered |