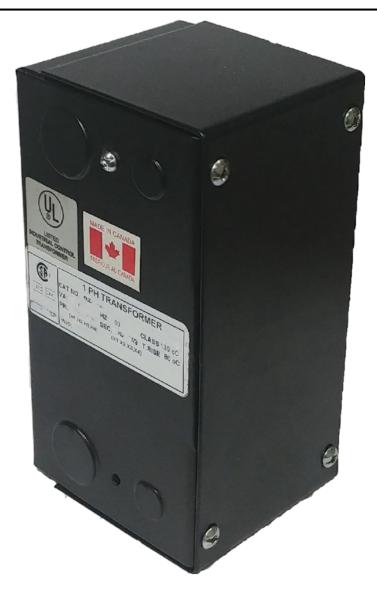

# \$252.98 CAD

Single Phase Control Transformer with a capacity of 350VA, transforming 600 Volts to 120 Volts

SKU: CE350J-A Categories: <u>Control Transformers</u>

### SCHEMATIC/DIAGRAM AND DIMENSION PICTURES

Single Phase Control Transformer with a capacity of 350VA, transforming 600 Volts to 120 Volts

#### **PRODUCT SPECIFICATIONS**

| Weight                     | 12 lbs                                                                                  |
|----------------------------|-----------------------------------------------------------------------------------------|
| Phases                     | 1                                                                                       |
| Connection                 | 1Ph-CT-SS-SU                                                                            |
| Primary Voltage            | <u>600</u>                                                                              |
| Primary Max Current        | <u>0.58A</u>                                                                            |
| Primary Markings           | <u>H1-H2</u>                                                                            |
| Primary Terminals          | <u>Leads</u>                                                                            |
| Secondary Voltage          | <u>120</u>                                                                              |
| Secondary Max Current      | <u>2.92A</u>                                                                            |
| Secondary Markings         | <u>X1-X2</u>                                                                            |
| Secondary Terminals        | <u>Leads</u>                                                                            |
| Primary Taps               | <u>N/A</u>                                                                              |
| Conductor Material         | <u>Copper</u>                                                                           |
| Temperatue Rise            | <u>80°C</u>                                                                             |
| Insuation Class            | <u>130°C (Class B)</u>                                                                  |
| BIL (Insulation) Level     | <u>10kV</u>                                                                             |
| Efficiency (@35% Load) %   | <u>N/A</u>                                                                              |
| Impedance Range            | <u>5.0 – 7.0%</u>                                                                       |
| Sound (db)                 | <u>40</u>                                                                               |
| Enclosure Type             | <u>Type-1 Indoor</u>                                                                    |
| Enclosure Size             | See Enclosure Chart                                                                     |
| Finish/Colour              | <u>Semigloss – Black</u>                                                                |
| Standards & Certifications | CSA Certified File No. LR34493, UL Listed File No. E110286, ISO 9001:2015<br>Registered |