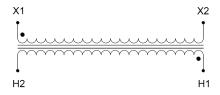

### SCHEMATIC/DIAGRAM AND DIMENSION PICTURES

Single Phase Control Transformer with a capacity of 350VA, transforming 600 Volts to 120 Volts

#### **PRODUCT SPECIFICATIONS**

| Weight                     | 12 lbs                                                                                  |
|----------------------------|-----------------------------------------------------------------------------------------|
| Phases                     | 1                                                                                       |
| Connection                 | 1Ph-CT-SS-SU                                                                            |
| Primary Voltage            | <u>600</u>                                                                              |
| Primary Max Current        | <u>0.58A</u>                                                                            |
| Primary Markings           | <u>H1-H2</u>                                                                            |
| Primary Terminals          | <u>Leads</u>                                                                            |
| Secondary Voltage          | <u>120</u>                                                                              |
| Secondary Max Current      | <u>2.92A</u>                                                                            |
| Secondary Markings         | <u>X1-X2</u>                                                                            |
| Secondary Terminals        | <u>Leads</u>                                                                            |
| Primary Taps               | <u>N/A</u>                                                                              |
| Conductor Material         | <u>Copper</u>                                                                           |
| Temperatue Rise            | <u>80°C</u>                                                                             |
| Insuation Class            | <u>130°C (Class B)</u>                                                                  |
| BIL (Insulation) Level     | <u>10kV</u>                                                                             |
| Efficiency (@35% Load) %   | <u>N/A</u>                                                                              |
| Impedance Range            | <u>5.0 – 7.0%</u>                                                                       |
| Sound (db)                 | <u>40</u>                                                                               |
| Enclosure Type             | <u>Type-1 Indoor</u>                                                                    |
| Enclosure Size             | See Enclosure Chart                                                                     |
| Finish/Colour              | <u>Semigloss – Black</u>                                                                |
| Standards & Certifications | CSA Certified File No. LR34493, UL Listed File No. E110286, ISO 9001:2015<br>Registered |