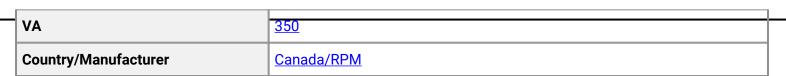

# \$252.98 CAD

Single Phase Control Transformer with a capacity of 350VA, transforming 600 Volts to 120 Volts

SKU: CE350J-A Categories: <u>Control Transformers</u>

### SCHEMATIC/DIAGRAM AND DIMENSION PICTURES

Single Phase Control Transformer with a capacity of 350VA, transforming 600 Volts to 120 Volts