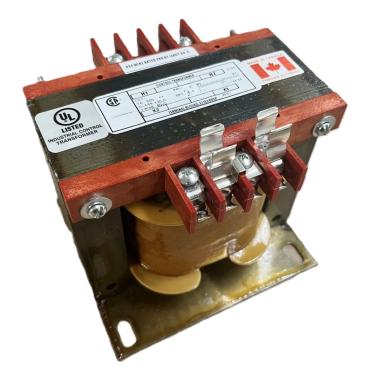

# \$152.79 USD

Single Phase Control Transformer with a capacity of 350VA, transforming 600 Volts to 120 Volts

SKU: CS350J-A Categories: <u>Control Transformers</u>

#### **PRODUCT SPECIFICATIONS**

| Weight                     | 12 lbs                                                                                                |
|----------------------------|-------------------------------------------------------------------------------------------------------|
| Phases                     | 1                                                                                                     |
| Connection                 | <u>1Ph-CT-SS-SU</u>                                                                                   |
| Primary Voltage            | <u>600</u>                                                                                            |
| Primary Max Current        | <u>0.58A</u>                                                                                          |
| Primary Markings           | <u>H1-H2</u>                                                                                          |
| Primary Terminals          | <u>Terminals</u>                                                                                      |
| Secondary Voltage          | 120                                                                                                   |
| Secondary Max Current      | <u>2.92A</u>                                                                                          |
| Secondary Markings         | <u>X1-X2</u>                                                                                          |
| Secondary Terminals        | Terminals                                                                                             |
| Primary Taps               | N/A                                                                                                   |
| Conductor Material         | <u>Copper</u>                                                                                         |
| Temperatue Rise            | <u>80°C</u>                                                                                           |
| Insuation Class            | <u>130°C (Class B)</u>                                                                                |
| BIL (Insulation) Level     | <u>10kV</u>                                                                                           |
| Efficiency (@35% Load) %   | N/A                                                                                                   |
| Impedance Range            | <u>5.0 – 7.0%</u>                                                                                     |
| Sound (db)                 | <u>40</u>                                                                                             |
| Enclosure Type             | Core & Coil                                                                                           |
| Enclosure Size             | See Core & Coil Chart                                                                                 |
| Finish/Colour              | N/A                                                                                                   |
| Standards & Certifications | <u>CSA Certified File No. LR34493, UL Listed File No. E110286, ISO 9001:2015</u><br><u>Registered</u> |