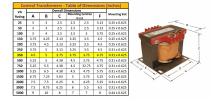

#### SCHEMATIC/DIAGRAM AND DIMENSION PICTURES

Single Phase Control Transformer with a capacity of 350VA, transforming 600 Volts to 120 Volts

**OFFICIAL QUOTE** 

#### **PRODUCT SPECIFICATIONS**

| Weight                     | 12 lbs                                                                                                |
|----------------------------|-------------------------------------------------------------------------------------------------------|
| Phases                     | 1                                                                                                     |
| Connection                 | <u>1Ph-CT-SS-SU</u>                                                                                   |
| Primary Voltage            | <u>600</u>                                                                                            |
| Primary Max Current        | <u>0.58A</u>                                                                                          |
| Primary Markings           | <u>H1-H2</u>                                                                                          |
| Primary Terminals          | <u>Terminals</u>                                                                                      |
| Secondary Voltage          | 120                                                                                                   |
| Secondary Max Current      | <u>2.92A</u>                                                                                          |
| Secondary Markings         | <u>X1-X2</u>                                                                                          |
| Secondary Terminals        | Terminals                                                                                             |
| Primary Taps               | N/A                                                                                                   |
| Conductor Material         | <u>Copper</u>                                                                                         |
| Temperatue Rise            | <u>80°C</u>                                                                                           |
| Insuation Class            | <u>130°C (Class B)</u>                                                                                |
| BIL (Insulation) Level     | <u>10kV</u>                                                                                           |
| Efficiency (@35% Load) %   | N/A                                                                                                   |
| Impedance Range            | <u>5.0 – 7.0%</u>                                                                                     |
| Sound (db)                 | <u>40</u>                                                                                             |
| Enclosure Type             | Core & Coil                                                                                           |
| Enclosure Size             | See Core & Coil Chart                                                                                 |
| Finish/Colour              | N/A                                                                                                   |
| Standards & Certifications | <u>CSA Certified File No. LR34493, UL Listed File No. E110286, ISO 9001:2015</u><br><u>Registered</u> |