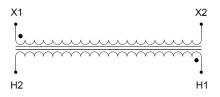

#### SCHEMATIC/DIAGRAM AND DIMENSION PICTURES

Single Phase Control Transformer with a capacity of 350VA, transforming 600 Volts to 120 Volts

**OFFICIAL QUOTE** 

#### **PRODUCT SPECIFICATIONS**

| Weight                     | 12 lbs                                                                                                |
|----------------------------|-------------------------------------------------------------------------------------------------------|
| Phases                     | 1                                                                                                     |
| Connection                 | <u>1Ph-CT-SS-SU</u>                                                                                   |
| Primary Voltage            | <u>600</u>                                                                                            |
| Primary Max Current        | <u>0.58A</u>                                                                                          |
| Primary Markings           | <u>H1-H2</u>                                                                                          |
| Primary Terminals          | <u>Terminals</u>                                                                                      |
| Secondary Voltage          | 120                                                                                                   |
| Secondary Max Current      | <u>2.92A</u>                                                                                          |
| Secondary Markings         | <u>X1-X2</u>                                                                                          |
| Secondary Terminals        | Terminals                                                                                             |
| Primary Taps               | N/A                                                                                                   |
| Conductor Material         | <u>Copper</u>                                                                                         |
| Temperatue Rise            | <u>80°C</u>                                                                                           |
| Insuation Class            | <u>130°C (Class B)</u>                                                                                |
| BIL (Insulation) Level     | <u>10kV</u>                                                                                           |
| Efficiency (@35% Load) %   | N/A                                                                                                   |
| Impedance Range            | <u>5.0 – 7.0%</u>                                                                                     |
| Sound (db)                 | <u>40</u>                                                                                             |
| Enclosure Type             | Core & Coil                                                                                           |
| Enclosure Size             | See Core & Coil Chart                                                                                 |
| Finish/Colour              | N/A                                                                                                   |
| Standards & Certifications | <u>CSA Certified File No. LR34493, UL Listed File No. E110286, ISO 9001:2015</u><br><u>Registered</u> |