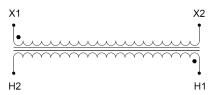

#### SCHEMATIC/DIAGRAM AND DIMENSION PICTURES

Single Phase Control Transformer with a capacity of 350VA, transforming 600 Volts to 120 Volts

### **PRODUCT SPECIFICATIONS**

| Weight                     | 12 lbs                                                                               |
|----------------------------|--------------------------------------------------------------------------------------|
| Phases                     | 1                                                                                    |
| Connection                 | 1Ph-CT-SS-SU                                                                         |
| Primary Voltage            | 600                                                                                  |
| Primary Max Current        | <u>0.58A</u>                                                                         |
| Primary Markings           | <u>H1-H2</u>                                                                         |
| Primary Terminals          | <u>Terminals</u>                                                                     |
| Secondary Voltage          | 120                                                                                  |
| Secondary Max Current      | 2.92A                                                                                |
| Secondary Markings         | <u>X1-X2</u>                                                                         |
| Secondary Terminals        | <u>Terminals</u>                                                                     |
| Primary Taps               | N/A                                                                                  |
| Conductor Material         | Copper                                                                               |
| Temperatue Rise            | 80°C                                                                                 |
| Insuation Class            | 130°C (Class B)                                                                      |
| BIL (Insulation) Level     | <u>10kV</u>                                                                          |
| Efficiency (@35% Load) %   | N/A                                                                                  |
| Impedance Range            | <u>5.0 - 7.0%</u>                                                                    |
| Sound (db)                 | 40                                                                                   |
| Enclosure Type             | Core & Coil                                                                          |
| Enclosure Size             | See Core & Coil Chart                                                                |
| Finish/Colour              | N/A                                                                                  |
| Standards & Certifications | CSA Certified File No. LR34493, UL Listed File No. E110286, ISO 9001:2015 Registered |