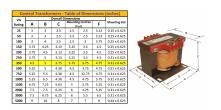

#### SCHEMATIC/DIAGRAM AND DIMENSION PICTURES

Single Phase Control Transformer with a capacity of 350VA, transforming 600 Volts to 120 Volts

### **PRODUCT SPECIFICATIONS**

| Weight                     | 12 lbs                                                                               |
|----------------------------|--------------------------------------------------------------------------------------|
| Phases                     | 1                                                                                    |
| Connection                 | 1Ph-CT-SS-SU                                                                         |
| Primary Voltage            | 600                                                                                  |
| Primary Max Current        | <u>0.58A</u>                                                                         |
| Primary Markings           | <u>H1-H2</u>                                                                         |
| Primary Terminals          | <u>Terminals</u>                                                                     |
| Secondary Voltage          | 120                                                                                  |
| Secondary Max Current      | 2.92A                                                                                |
| Secondary Markings         | <u>X1-X2</u>                                                                         |
| Secondary Terminals        | <u>Terminals</u>                                                                     |
| Primary Taps               | N/A                                                                                  |
| Conductor Material         | Copper                                                                               |
| Temperatue Rise            | 80°C                                                                                 |
| Insuation Class            | 130°C (Class B)                                                                      |
| BIL (Insulation) Level     | <u>10kV</u>                                                                          |
| Efficiency (@35% Load) %   | N/A                                                                                  |
| Impedance Range            | <u>5.0 - 7.0%</u>                                                                    |
| Sound (db)                 | 40                                                                                   |
| Enclosure Type             | Core & Coil                                                                          |
| Enclosure Size             | See Core & Coil Chart                                                                |
| Finish/Colour              | N/A                                                                                  |
| Standards & Certifications | CSA Certified File No. LR34493, UL Listed File No. E110286, ISO 9001:2015 Registered |