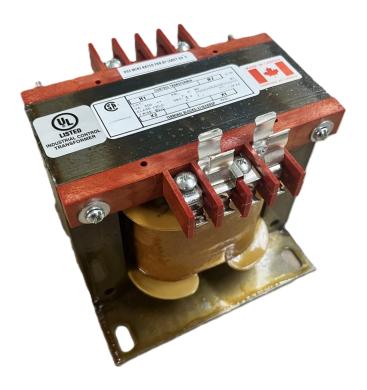

# 350VA 600 VOLTS TO 120 VOLTS SINGLE PHASE CONTROL TRANSFORMER

\$209.30 CAD

Single Phase Control Transformer with a capacity of 350VA, transforming 600 Volts to 120 Volts

**SKU:** CS350J-A

**Categories:** Control Transformers

#### SCHEMATIC/DIAGRAM AND DIMENSION PICTURES

Single Phase Control Transformer with a capacity of 350VA, transforming 600 Volts to 120 Volts