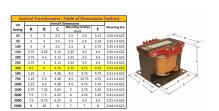

#### SCHEMATIC/DIAGRAM AND DIMENSION PICTURES

Single Phase Control Transformer with a capacity of 350VA, transforming 600 Volts to 120 Volts

### **PRODUCT SPECIFICATIONS**

| Weight                     | 12 lbs                                                                               |
|----------------------------|--------------------------------------------------------------------------------------|
| Phases                     | 1                                                                                    |
| Connection                 | 1Ph-CT-SS-SU                                                                         |
| Primary Voltage            | 600                                                                                  |
| Primary Max Current        | <u>0.58A</u>                                                                         |
| Primary Markings           | <u>H1-H2</u>                                                                         |
| Primary Terminals          | <u>Terminals</u>                                                                     |
| Secondary Voltage          | 120                                                                                  |
| Secondary Max Current      | 2.92A                                                                                |
| Secondary Markings         | <u>X1-X2</u>                                                                         |
| Secondary Terminals        | <u>Terminals</u>                                                                     |
| Primary Taps               | N/A                                                                                  |
| Conductor Material         | Copper                                                                               |
| Temperatue Rise            | 80°C                                                                                 |
| Insuation Class            | 130°C (Class B)                                                                      |
| BIL (Insulation) Level     | <u>10kV</u>                                                                          |
| Efficiency (@35% Load) %   | N/A                                                                                  |
| Impedance Range            | <u>5.0 - 7.0%</u>                                                                    |
| Sound (db)                 | 40                                                                                   |
| Enclosure Type             | Core & Coil                                                                          |
| Enclosure Size             | See Core & Coil Chart                                                                |
| Finish/Colour              | N/A                                                                                  |
| Standards & Certifications | CSA Certified File No. LR34493, UL Listed File No. E110286, ISO 9001:2015 Registered |