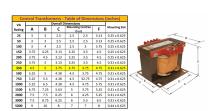

#### SCHEMATIC/DIAGRAM AND DIMENSION PICTURES

Single Phase Control Transformer with a capacity of 350VA, transforming 600 Volts to 120 Volts