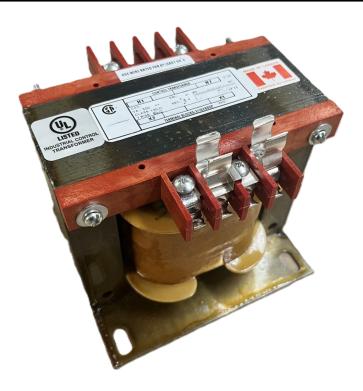

# 350VA 600 VOLTS TO 120 VOLTS SINGLE PHASE CONTROL TRANSFORMER

\$209.30 CAD

Single Phase Control Transformer with a capacity of 350VA, transforming 600 Volts to 120 Volts

**SKU:** CS350J-A

**Categories:** Control Transformers

#### SCHEMATIC/DIAGRAM AND DIMENSION PICTURES

Single Phase Control Transformer with a capacity of 350VA, transforming 600 Volts to 120 Volts