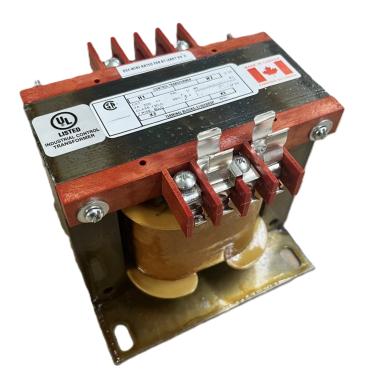

# 350VA 600 VOLTS TO 120 VOLTS SINGLE PHASE CONTROL TRANSFORMER

\$209.30 CAD

Single Phase Control Transformer with a capacity of 350VA, transforming 600 Volts to 120 Volts

**SKU:** CS350J-A

**Categories:** Control Transformers

#### SCHEMATIC/DIAGRAM AND DIMENSION PICTURES

Single Phase Control Transformer with a capacity of 350VA, transforming 600 Volts to 120 Volts