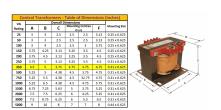

#### SCHEMATIC/DIAGRAM AND DIMENSION PICTURES

Single Phase Control Transformer with a capacity of 350VA, transforming 600 Volts to 120 Volts

### **PRODUCT SPECIFICATIONS**

| Weight                     | 12 lbs                                                                               |
|----------------------------|--------------------------------------------------------------------------------------|
| Phases                     | 1                                                                                    |
| Connection                 | 1Ph-CT-SS-SU                                                                         |
| Primary Voltage            | 600                                                                                  |
| Primary Max Current        | <u>0.58A</u>                                                                         |
| Primary Markings           | <u>H1-H2</u>                                                                         |
| Primary Terminals          | <u>Terminals</u>                                                                     |
| Secondary Voltage          | 120                                                                                  |
| Secondary Max Current      | 2.92A                                                                                |
| Secondary Markings         | <u>X1-X2</u>                                                                         |
| Secondary Terminals        | <u>Terminals</u>                                                                     |
| Primary Taps               | N/A                                                                                  |
| Conductor Material         | Copper                                                                               |
| Temperatue Rise            | 80°C                                                                                 |
| Insuation Class            | 130°C (Class B)                                                                      |
| BIL (Insulation) Level     | <u>10kV</u>                                                                          |
| Efficiency (@35% Load) %   | N/A                                                                                  |
| Impedance Range            | <u>5.0 - 7.0%</u>                                                                    |
| Sound (db)                 | 40                                                                                   |
| Enclosure Type             | Core & Coil                                                                          |
| Enclosure Size             | See Core & Coil Chart                                                                |
| Finish/Colour              | N/A                                                                                  |
| Standards & Certifications | CSA Certified File No. LR34493, UL Listed File No. E110286, ISO 9001:2015 Registered |