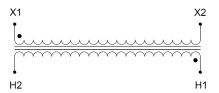

#### SCHEMATIC/DIAGRAM AND DIMENSION PICTURES

Single Phase Control Transformer with a capacity of 350VA, transforming 600 Volts to 120 Volts

### **PRODUCT SPECIFICATIONS**

| Weight                     | 12 lbs                                                                               |
|----------------------------|--------------------------------------------------------------------------------------|
| Phases                     | 1                                                                                    |
| Connection                 | 1Ph-CT-SS-SU                                                                         |
| Primary Voltage            | 600                                                                                  |
| Primary Max Current        | <u>0.58A</u>                                                                         |
| Primary Markings           | <u>H1-H2</u>                                                                         |
| Primary Terminals          | <u>Terminals</u>                                                                     |
| Secondary Voltage          | 120                                                                                  |
| Secondary Max Current      | 2.92A                                                                                |
| Secondary Markings         | <u>X1-X2</u>                                                                         |
| Secondary Terminals        | <u>Terminals</u>                                                                     |
| Primary Taps               | N/A                                                                                  |
| Conductor Material         | Copper                                                                               |
| Temperatue Rise            | 80°C                                                                                 |
| Insuation Class            | 130°C (Class B)                                                                      |
| BIL (Insulation) Level     | <u>10kV</u>                                                                          |
| Efficiency (@35% Load) %   | N/A                                                                                  |
| Impedance Range            | <u>5.0 - 7.0%</u>                                                                    |
| Sound (db)                 | 40                                                                                   |
| Enclosure Type             | Core & Coil                                                                          |
| Enclosure Size             | See Core & Coil Chart                                                                |
| Finish/Colour              | N/A                                                                                  |
| Standards & Certifications | CSA Certified File No. LR34493, UL Listed File No. E110286, ISO 9001:2015 Registered |