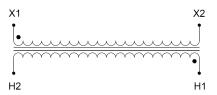

#### SCHEMATIC/DIAGRAM AND DIMENSION PICTURES

Single Phase Control Transformer with a capacity of 350VA, transforming 600 Volts to 120 Volts

#### PRODUCT SPECIFICATIONS

| PRODUCT SPECIFICATIONS     |                                                                                      |
|----------------------------|--------------------------------------------------------------------------------------|
| Weight                     | 12 lbs                                                                               |
| Phases                     | 1                                                                                    |
| Connection                 | 1Ph-CT-SS-SU                                                                         |
| Primary Voltage            | 600                                                                                  |
| Primary Max Current        | <u>0.58A</u>                                                                         |
| Primary Markings           | H1-H2                                                                                |
| Primary Terminals          | <u>Terminals</u>                                                                     |
| Secondary Voltage          | 120                                                                                  |
| Secondary Max Current      | 2.92A                                                                                |
| Secondary Markings         | <u>X1-X2</u>                                                                         |
| Secondary Terminals        | <u>Terminals</u>                                                                     |
| Primary Taps               | N/A                                                                                  |
| Conductor Material         | <u>Copper</u>                                                                        |
| Temperatue Rise            | 80°C                                                                                 |
| Insuation Class            | 130°C (Class B)                                                                      |
| BIL (Insulation) Level     | <u>10kV</u>                                                                          |
| Efficiency (@35% Load) %   | N/A                                                                                  |
| Impedance Range            | <u>5.0 - 7.0%</u>                                                                    |
| Sound (db)                 | 40                                                                                   |
| Enclosure Type             | Core & Coil                                                                          |
| Enclosure Size             | See Core & Coil Chart                                                                |
| Finish/Colour              | N/A                                                                                  |
| Standards & Certifications | CSA Certified File No. LR34493, UL Listed File No. E110286, ISO 9001:2015 Registered |