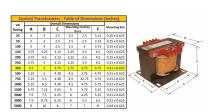

#### SCHEMATIC/DIAGRAM AND DIMENSION PICTURES

Single Phase Control Transformer with a capacity of 350VA, transforming 600 Volts to 120 Volts

#### PRODUCT SPECIFICATIONS

| PRODUCT SPECIFICATIONS     |                                                                                      |
|----------------------------|--------------------------------------------------------------------------------------|
| Weight                     | 12 lbs                                                                               |
| Phases                     | 1                                                                                    |
| Connection                 | 1Ph-CT-SS-SU                                                                         |
| Primary Voltage            | 600                                                                                  |
| Primary Max Current        | <u>0.58A</u>                                                                         |
| Primary Markings           | H1-H2                                                                                |
| Primary Terminals          | <u>Terminals</u>                                                                     |
| Secondary Voltage          | 120                                                                                  |
| Secondary Max Current      | 2.92A                                                                                |
| Secondary Markings         | <u>X1-X2</u>                                                                         |
| Secondary Terminals        | <u>Terminals</u>                                                                     |
| Primary Taps               | N/A                                                                                  |
| Conductor Material         | <u>Copper</u>                                                                        |
| Temperatue Rise            | 80°C                                                                                 |
| Insuation Class            | 130°C (Class B)                                                                      |
| BIL (Insulation) Level     | <u>10kV</u>                                                                          |
| Efficiency (@35% Load) %   | N/A                                                                                  |
| Impedance Range            | <u>5.0 - 7.0%</u>                                                                    |
| Sound (db)                 | 40                                                                                   |
| Enclosure Type             | Core & Coil                                                                          |
| Enclosure Size             | See Core & Coil Chart                                                                |
| Finish/Colour              | N/A                                                                                  |
| Standards & Certifications | CSA Certified File No. LR34493, UL Listed File No. E110286, ISO 9001:2015 Registered |