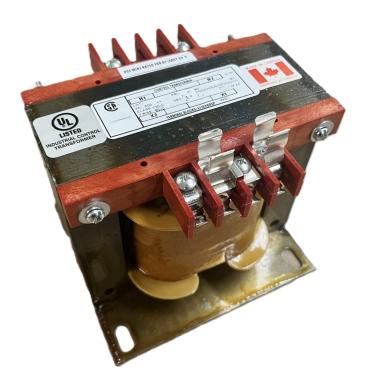

# 350VA 600 VOLTS TO 120 VOLTS SINGLE PHASE CONTROL TRANSFORMER

\$209.30 CAD

Single Phase Control Transformer with a capacity of 350VA, transforming 600 Volts to 120 Volts

**SKU:** CS350J-A

**Categories:** Control Transformers

#### SCHEMATIC/DIAGRAM AND DIMENSION PICTURES

Single Phase Control Transformer with a capacity of 350VA, transforming 600 Volts to 120 Volts