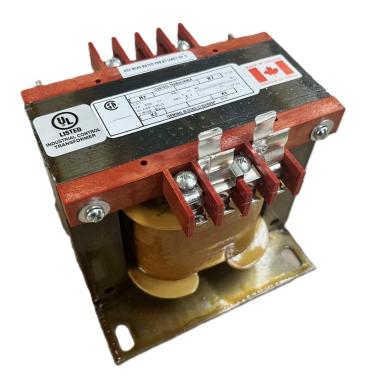

# 350VA 600 VOLTS TO 120 VOLTS SINGLE PHASE CONTROL TRANSFORMER

\$209.30 CAD

Single Phase Control Transformer with a capacity of 350VA, transforming 600 Volts to 120 Volts

**SKU:** CS350J-A

**Categories:** Control Transformers

#### SCHEMATIC/DIAGRAM AND DIMENSION PICTURES

Single Phase Control Transformer with a capacity of 350VA, transforming 600 Volts to 120 Volts