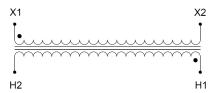

#### SCHEMATIC/DIAGRAM AND DIMENSION PICTURES

Single Phase Control Transformer with a capacity of 350VA, transforming 600 Volts to 120 Volts

### **PRODUCT SPECIFICATIONS**

| Weight                     | 12 lbs                                                                               |
|----------------------------|--------------------------------------------------------------------------------------|
| Phases                     | 1                                                                                    |
| Connection                 | 1Ph-CT-SS-SU                                                                         |
| Primary Voltage            | 600                                                                                  |
| Primary Max Current        | <u>0.58A</u>                                                                         |
| Primary Markings           | <u>H1-H2</u>                                                                         |
| Primary Terminals          | <u>Terminals</u>                                                                     |
| Secondary Voltage          | 120                                                                                  |
| Secondary Max Current      | 2.92A                                                                                |
| Secondary Markings         | <u>X1-X2</u>                                                                         |
| Secondary Terminals        | <u>Terminals</u>                                                                     |
| Primary Taps               | N/A                                                                                  |
| Conductor Material         | Copper                                                                               |
| Temperatue Rise            | 80°C                                                                                 |
| Insuation Class            | 130°C (Class B)                                                                      |
| BIL (Insulation) Level     | <u>10kV</u>                                                                          |
| Efficiency (@35% Load) %   | N/A                                                                                  |
| Impedance Range            | <u>5.0 – 7.0%</u>                                                                    |
| Sound (db)                 | 40                                                                                   |
| Enclosure Type             | Core & Coil                                                                          |
| Enclosure Size             | See Core & Coil Chart                                                                |
| Finish/Colour              | N/A                                                                                  |
| Standards & Certifications | CSA Certified File No. LR34493, UL Listed File No. E110286, ISO 9001:2015 Registered |