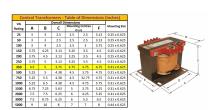

#### SCHEMATIC/DIAGRAM AND DIMENSION PICTURES

Single Phase Control Transformer with a capacity of 350VA, transforming 600 Volts to 120 Volts

### **PRODUCT SPECIFICATIONS**

| Weight                     | 12 lbs                                                                               |
|----------------------------|--------------------------------------------------------------------------------------|
| Phases                     | 1                                                                                    |
| Connection                 | 1Ph-CT-SS-SU                                                                         |
| Primary Voltage            | 600                                                                                  |
| Primary Max Current        | <u>0.58A</u>                                                                         |
| Primary Markings           | <u>H1-H2</u>                                                                         |
| Primary Terminals          | <u>Terminals</u>                                                                     |
| Secondary Voltage          | 120                                                                                  |
| Secondary Max Current      | 2.92A                                                                                |
| Secondary Markings         | <u>X1-X2</u>                                                                         |
| Secondary Terminals        | <u>Terminals</u>                                                                     |
| Primary Taps               | N/A                                                                                  |
| Conductor Material         | Copper                                                                               |
| Temperatue Rise            | 80°C                                                                                 |
| Insuation Class            | 130°C (Class B)                                                                      |
| BIL (Insulation) Level     | <u>10kV</u>                                                                          |
| Efficiency (@35% Load) %   | N/A                                                                                  |
| Impedance Range            | <u>5.0 – 7.0%</u>                                                                    |
| Sound (db)                 | 40                                                                                   |
| Enclosure Type             | Core & Coil                                                                          |
| Enclosure Size             | See Core & Coil Chart                                                                |
| Finish/Colour              | N/A                                                                                  |
| Standards & Certifications | CSA Certified File No. LR34493, UL Listed File No. E110286, ISO 9001:2015 Registered |