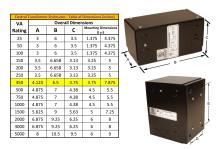

#### SCHEMATIC/DIAGRAM AND DIMENSION PICTURES

Single Phase Control Transformer with a capacity of 350VA, transforming 600 Volts to 120/240 Volts

## **PRODUCT SPECIFICATIONS**

| Weight                     | 12 lbs                                                                               |
|----------------------------|--------------------------------------------------------------------------------------|
| Phases                     | 1                                                                                    |
| Connection                 | 1Ph-CT-SD-SD                                                                         |
| Primary Voltage            | 600                                                                                  |
| Primary Max Current        | <u>0.58A</u>                                                                         |
| Primary Markings           | H1-H2                                                                                |
| Primary Terminals          | <u>Leads</u>                                                                         |
| Secondary Voltage          | 120/240                                                                              |
| Secondary Max Current      | 2.92A                                                                                |
| Secondary Markings         | <u>X1-X2-X3-X4</u>                                                                   |
| Secondary Terminals        | <u>Leads</u>                                                                         |
| Primary Taps               | N/A                                                                                  |
| Conductor Material         | Copper                                                                               |
| Temperatue Rise            | 80°C                                                                                 |
| Insuation Class            | 130°C (Class B)                                                                      |
| BIL (Insulation) Level     | <u>10kV</u>                                                                          |
| Efficiency (@35% Load) %   | N/A                                                                                  |
| Impedance Range            | <u>5.0 - 7.0%</u>                                                                    |
| Sound (db)                 | 40                                                                                   |
| Enclosure Type             | Type-1 Indoor                                                                        |
| Enclosure Size             | See Enclosure Chart                                                                  |
| Finish/Colour              | Semigloss - Black                                                                    |
| Standards & Certifications | CSA Certified File No. LR34493, UL Listed File No. E110286, ISO 9001:2015 Registered |